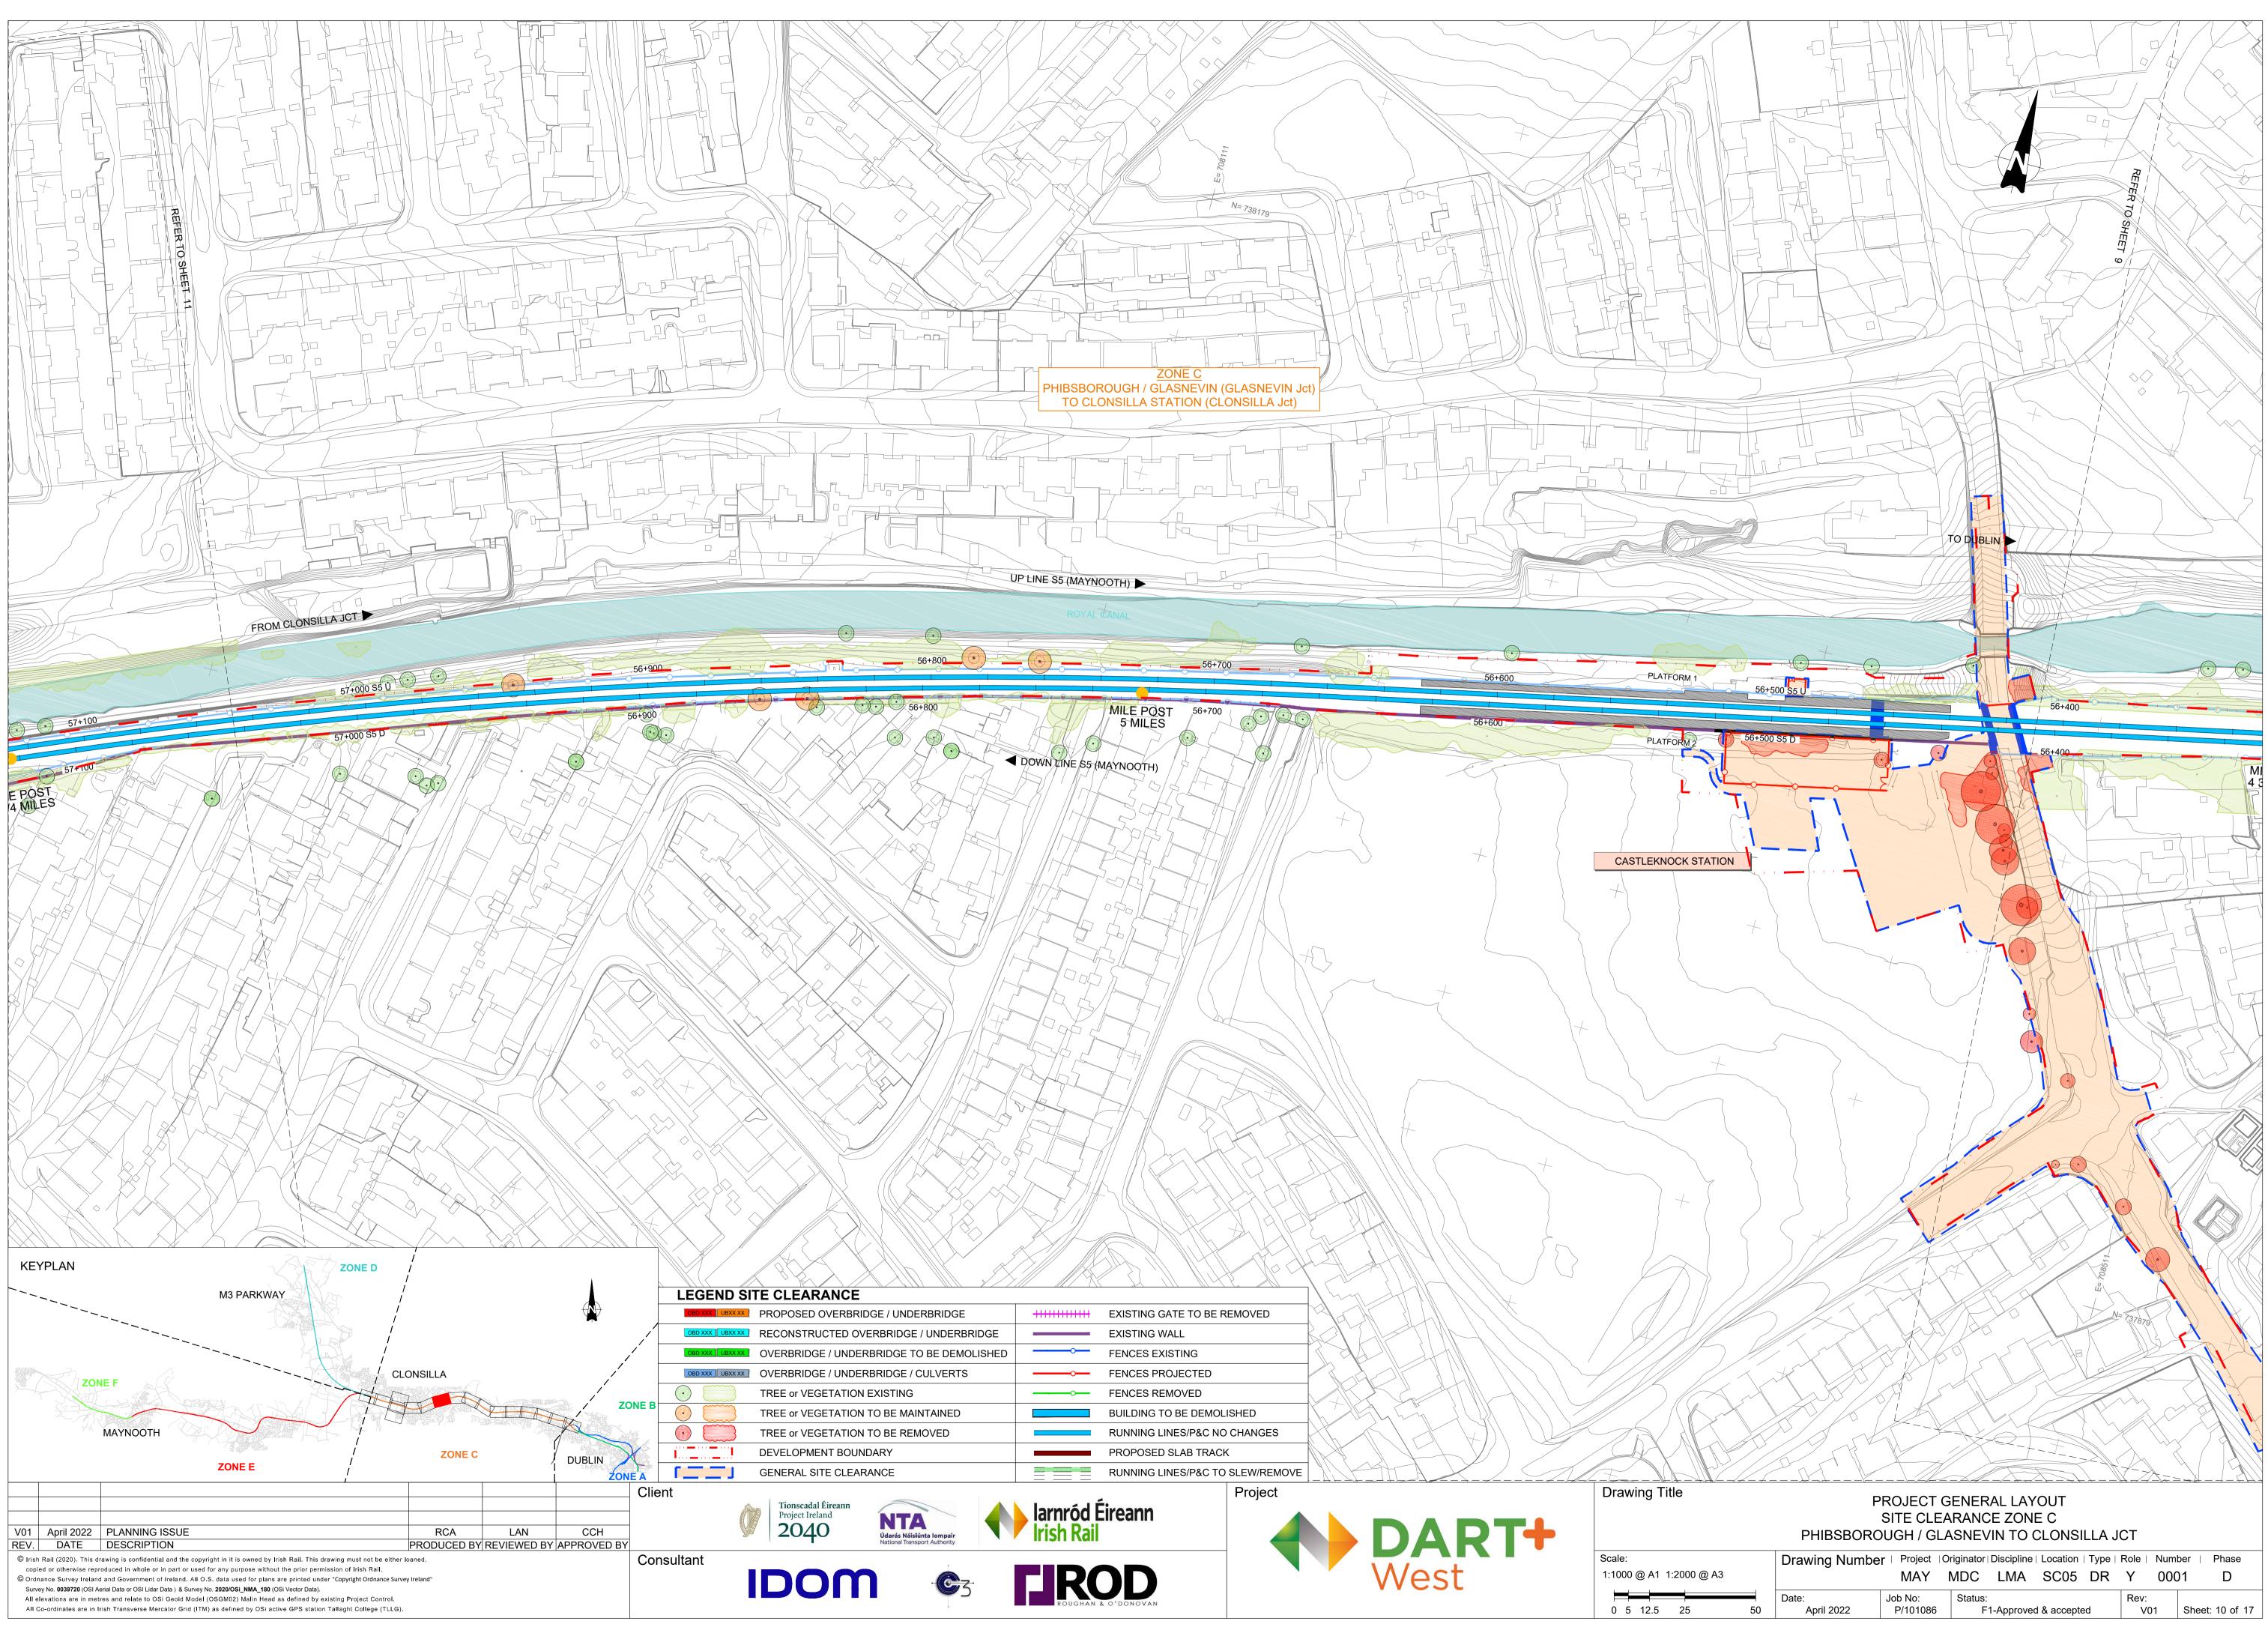

|            | Diawing Numbe       |                     | onginator | Diooipiirio | Location    | i ypo i |            | 1 taning |        | naoo                 |   |
|------------|---------------------|---------------------|-----------|-------------|-------------|---------|------------|----------|--------|----------------------|---|
|            | -                   | MAY                 | MDC       | LMA         | SC05        | DR      | Y          | 000      | 1      | D                    |   |
| <b>5</b> 0 | Date:<br>April 2022 | Job No:<br>P/101086 | Status:   | 1-Approved  | d & accepte | ed      | Rev:<br>V0 | 1        | Sheet: | 10 of 1 <sup>.</sup> | 7 |
|            |                     |                     |           |             |             |         |            |          |        |                      |   |