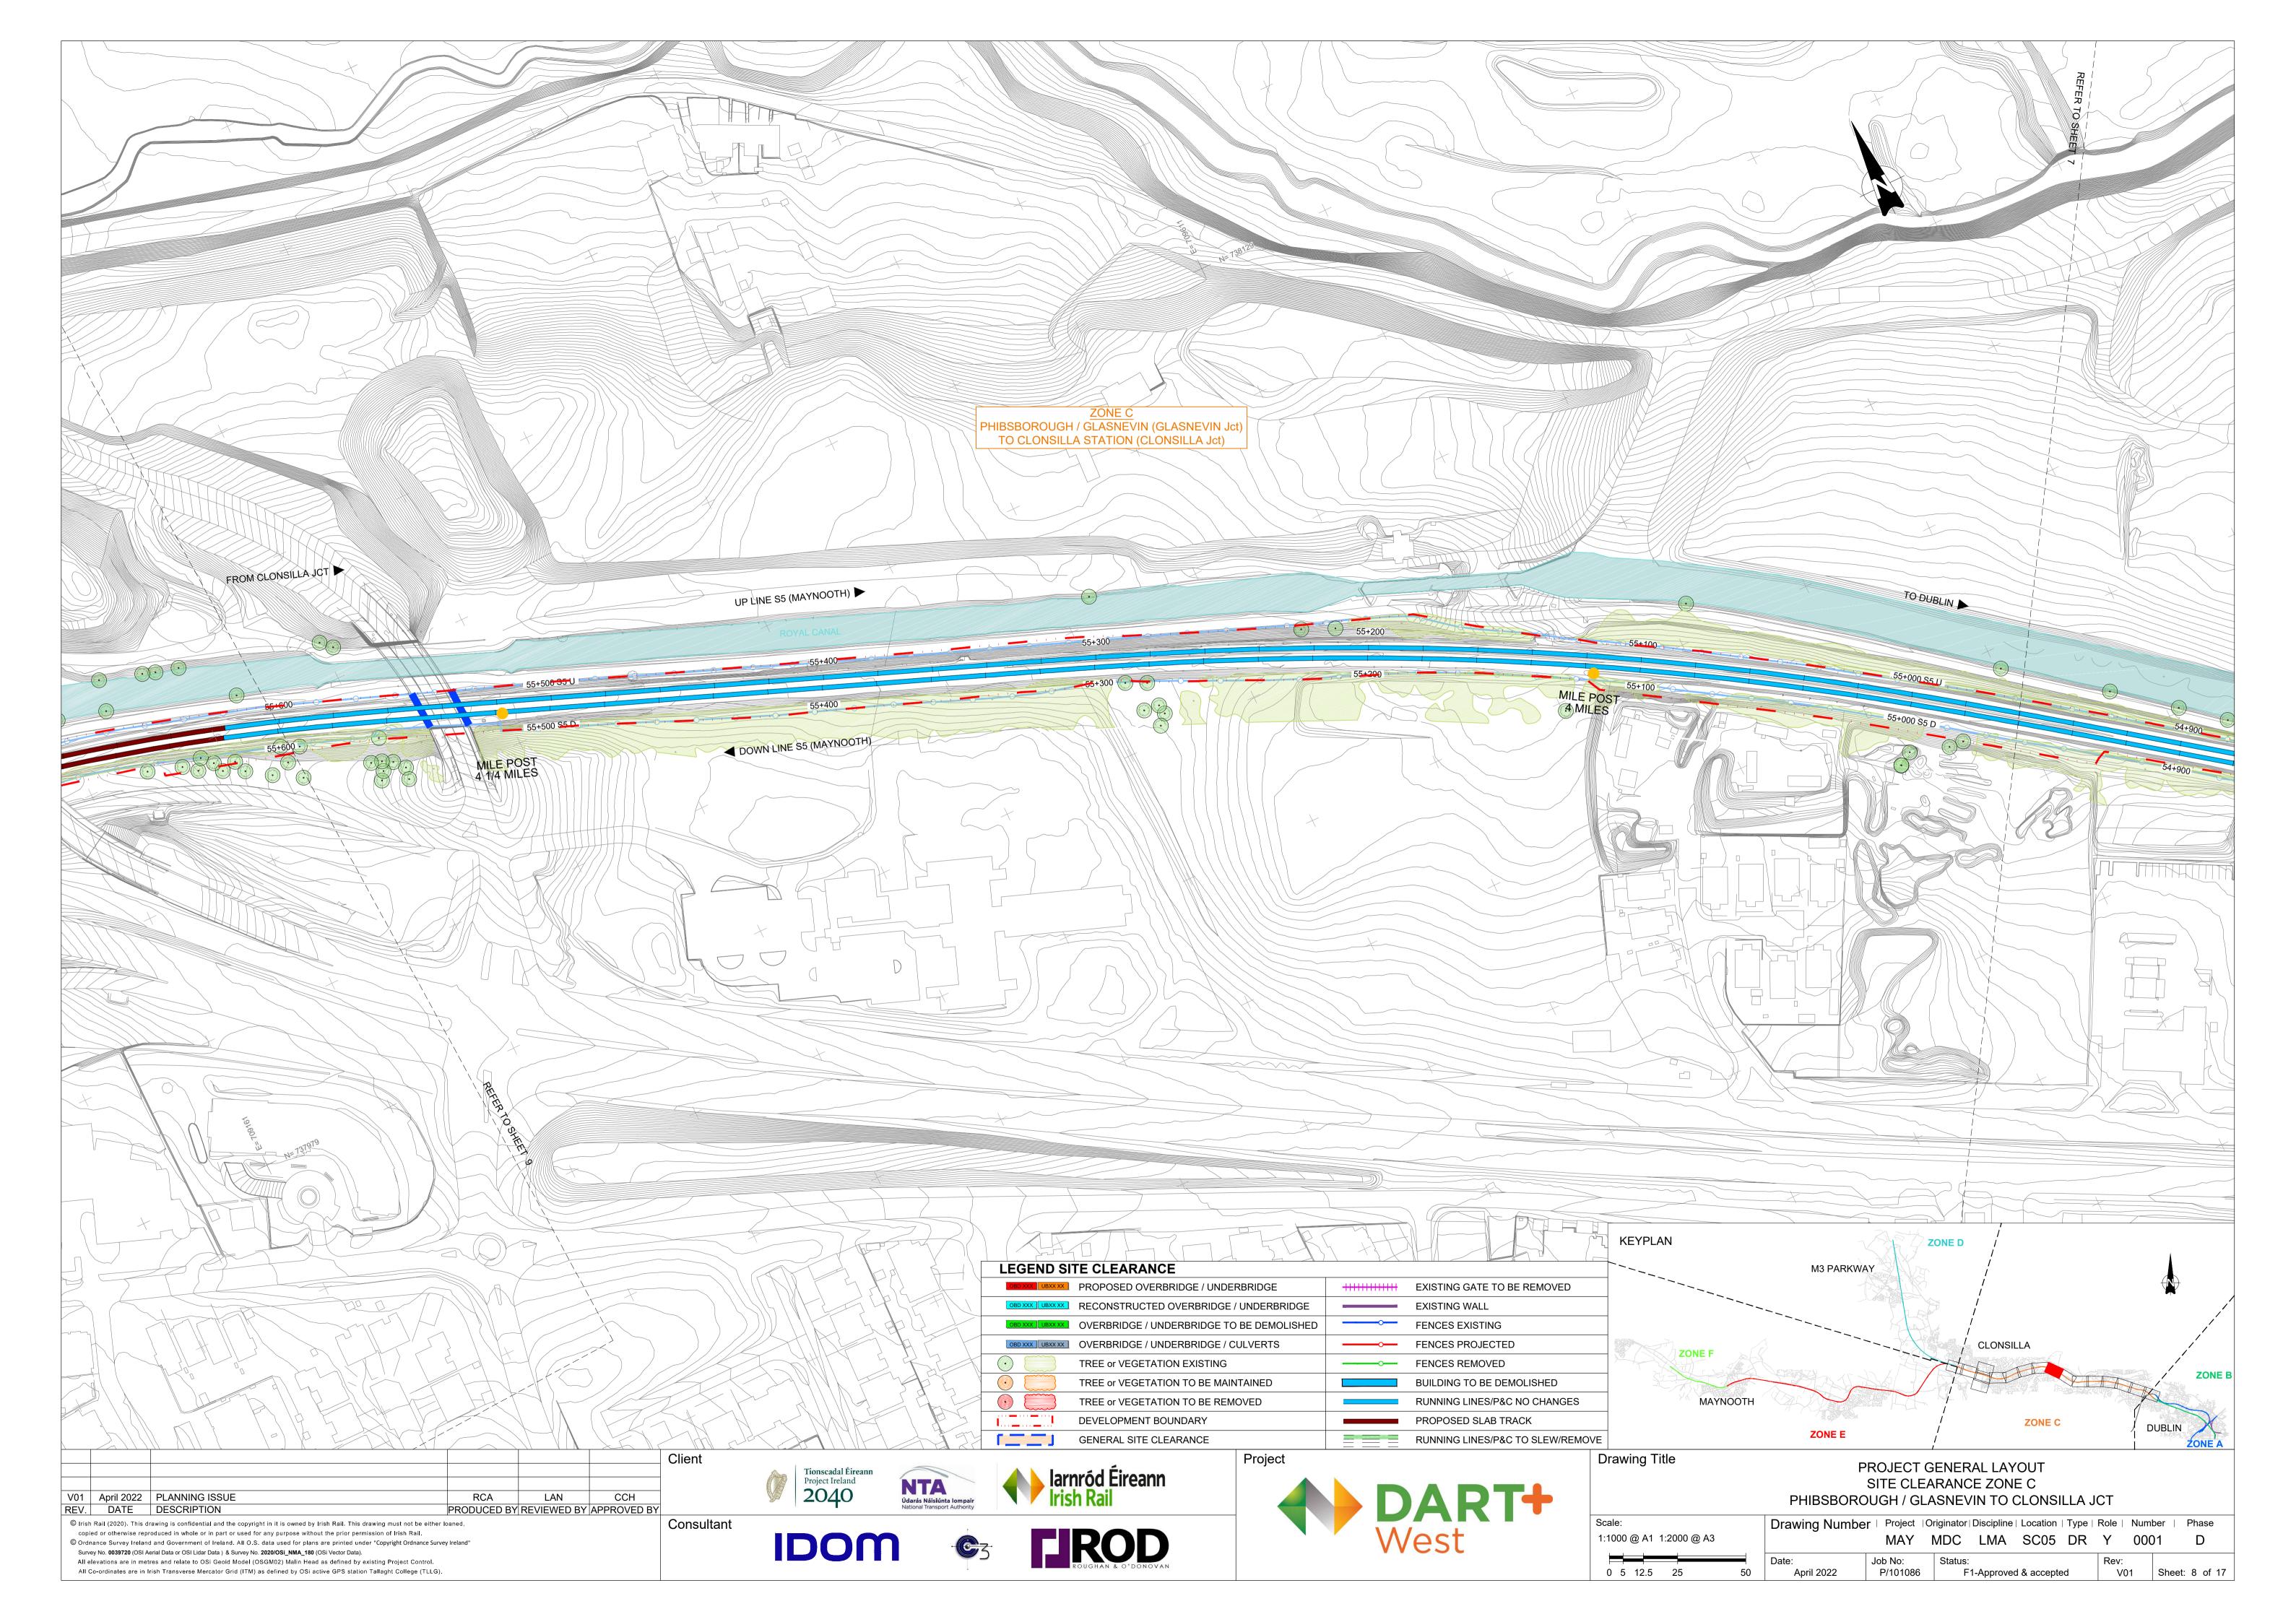

|                                                                        | N=737629                                                                                                                                                  |                                                                                     |         |
|------------------------------------------------------------------------|-----------------------------------------------------------------------------------------------------------------------------------------------------------|-------------------------------------------------------------------------------------|---------|
| TO CLONSILLA                                                           | ZONE C<br>GLASNEVIN (GLASNEVIN Jct)<br>STATION (CLONSILLA Jct)                                                                                            |                                                                                     |         |
| 53+200                                                                 | ROYAL CANAL<br>53+100<br>(53+100<br>MILE POST<br>N LINE S5 (MAYNOOTH? 3/4 MILES<br>0<br>0<br>0<br>0<br>0<br>0<br>0<br>0<br>0<br>0<br>0<br>0<br>0          | 53+000 S5 U<br>53+000 S5 D<br>53+000 S5 D                                           |         |
|                                                                        |                                                                                                                                                           |                                                                                     |         |
|                                                                        |                                                                                                                                                           |                                                                                     |         |
| LEGEND<br>OBD XXX UBXX<br>OBD XXX UBXX<br>OBD XXX UBXX<br>OBD XXX UBXX | Image: Reconstructed overbridge / Underbridge / Underbridge / Underbridge To be demolished Image: Reconstructed overbridge / Underbridge To be demolished | EXISTING GATE TO BE REMOVED<br>EXISTING WALL<br>FENCES EXISTING<br>FENCES PROJECTED | KEYPLAN |