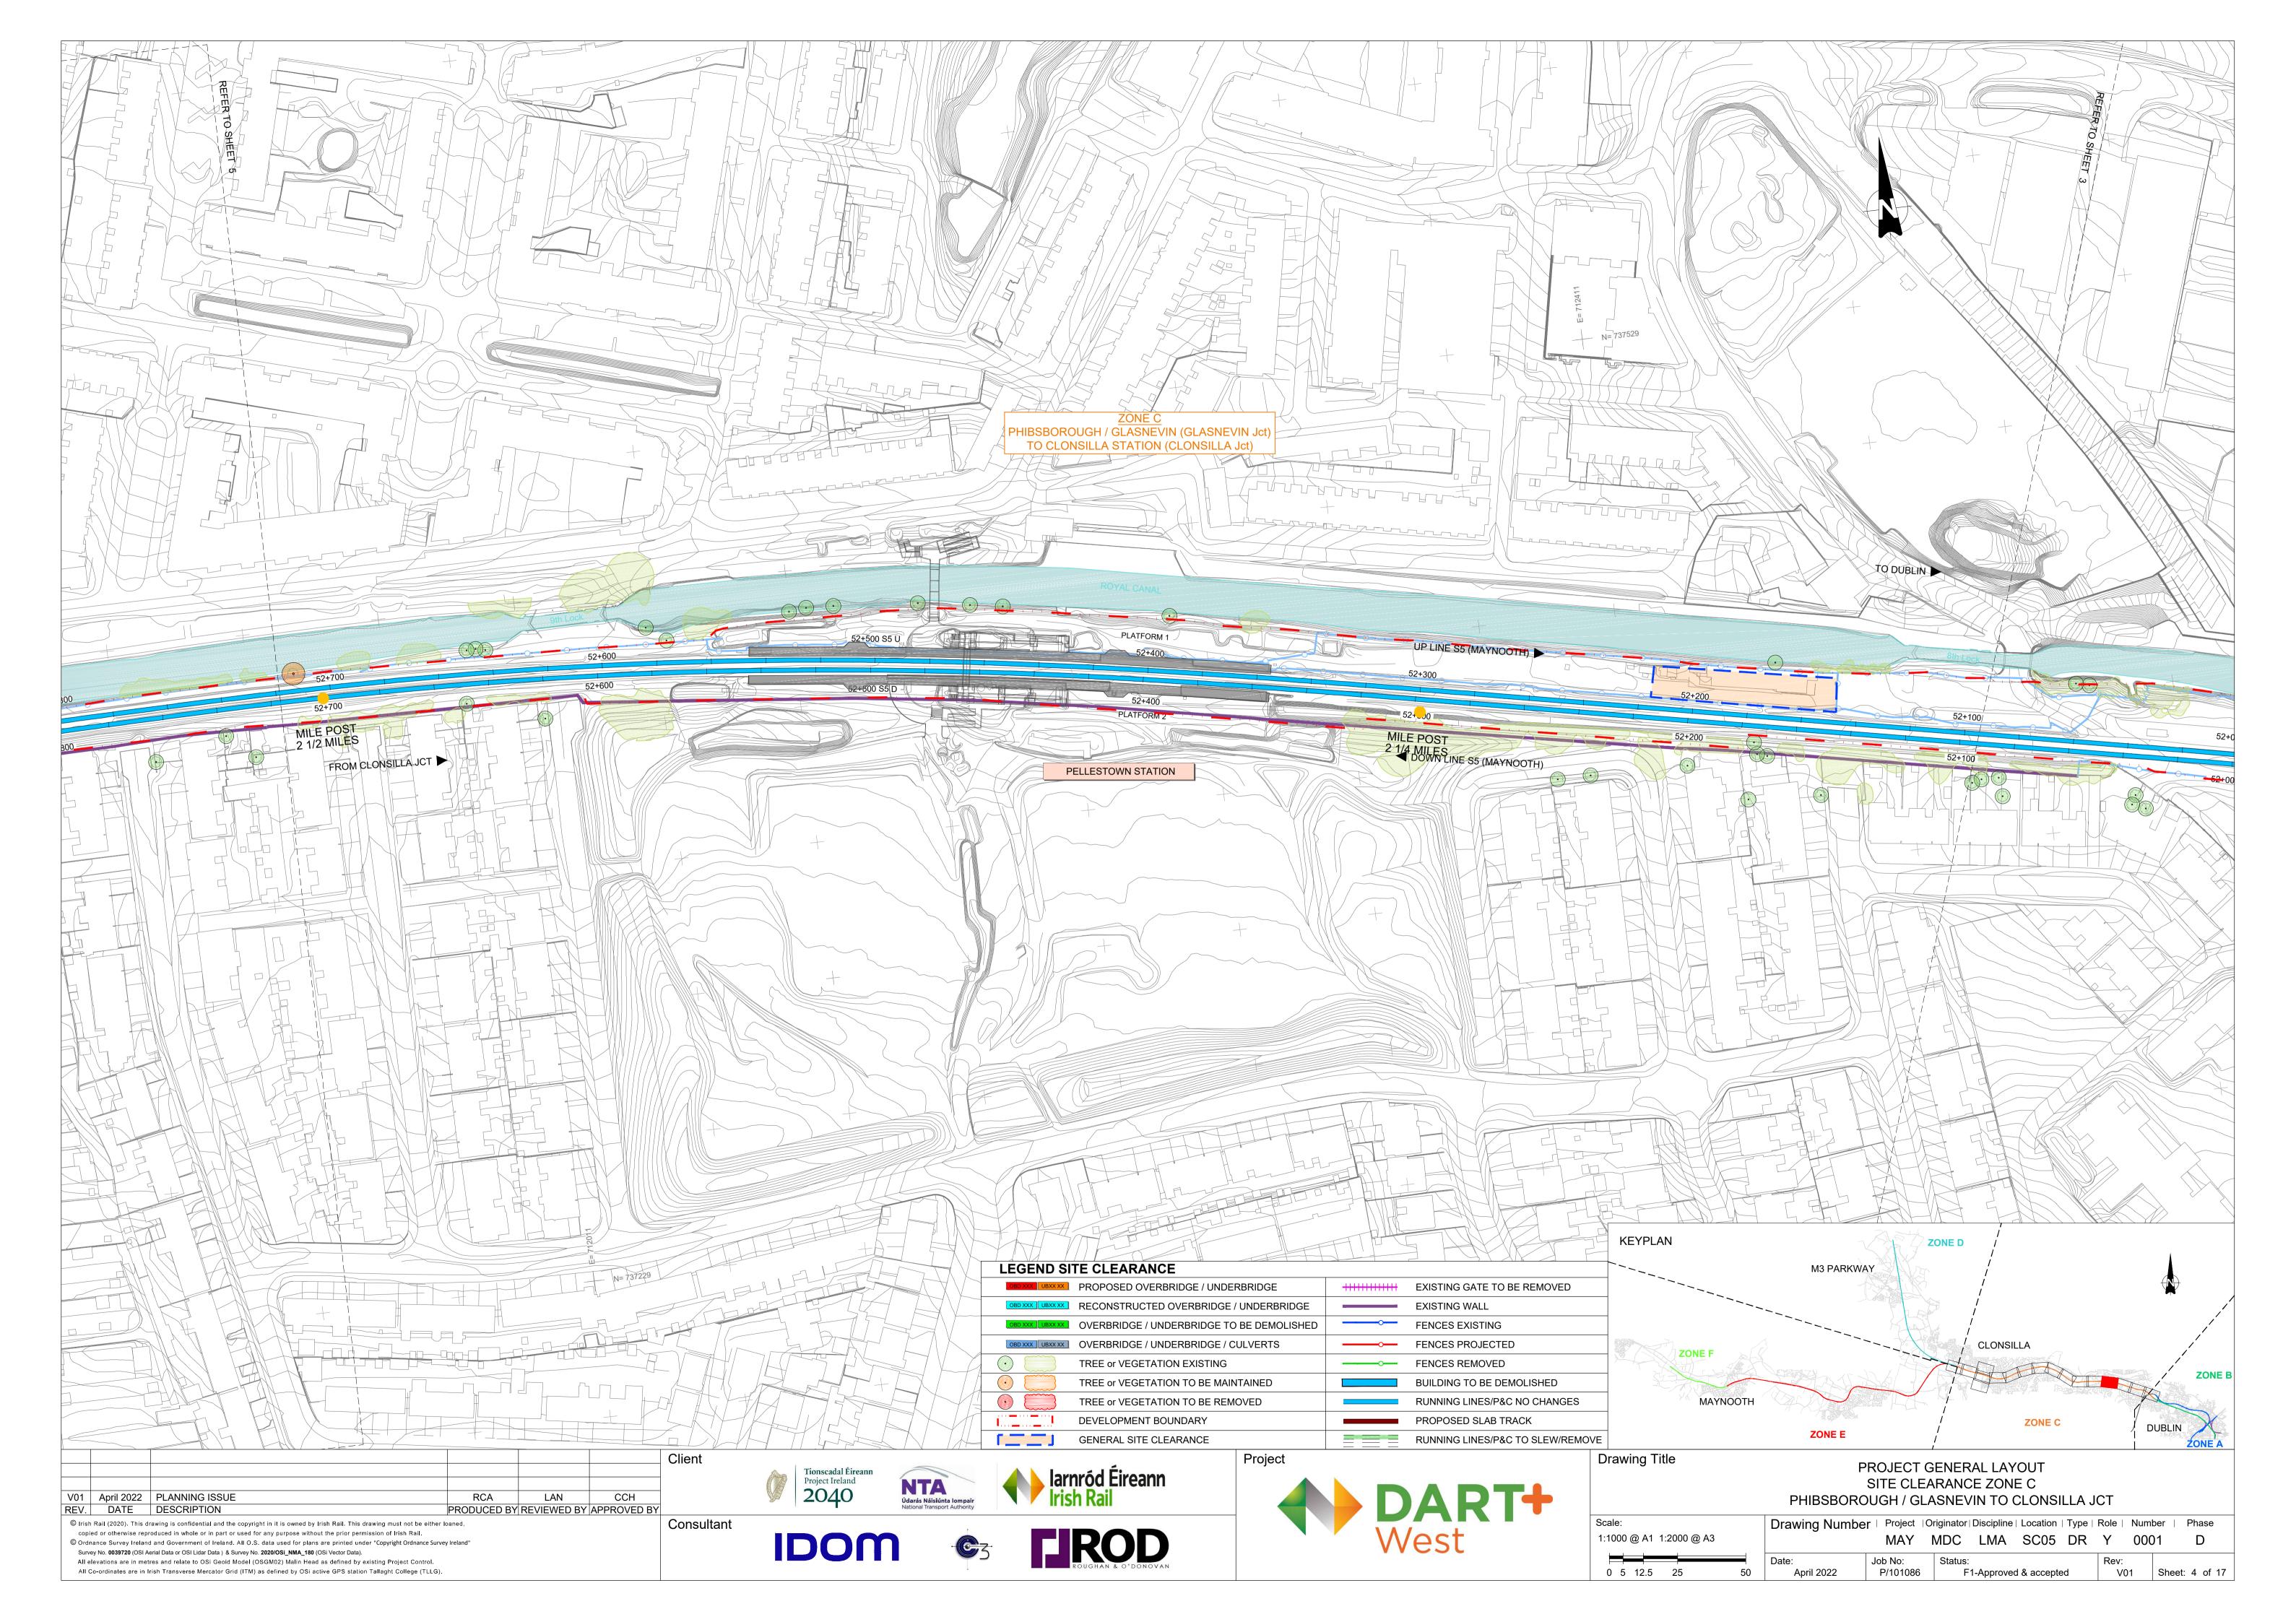

|                     | MAY                 | MDC          | LMA       | SC05        | DR | Y        | 000 | 1      | D    |    |
|---------------------|---------------------|--------------|-----------|-------------|----|----------|-----|--------|------|----|
| Date:<br>April 2022 | Job No:<br>P/101086 | Status:<br>F | 1-Approve | d & accepte | ed | Rev<br>V |     | Sheet: | 1 of | 17 |









|                                                                        | N=737629                                                                                                                                                  |                                                                                     |         |
|------------------------------------------------------------------------|-----------------------------------------------------------------------------------------------------------------------------------------------------------|-------------------------------------------------------------------------------------|---------|
| TO CLONSILLA                                                           | ZONE C<br>GLASNEVIN (GLASNEVIN Jct)<br>STATION (CLONSILLA Jct)