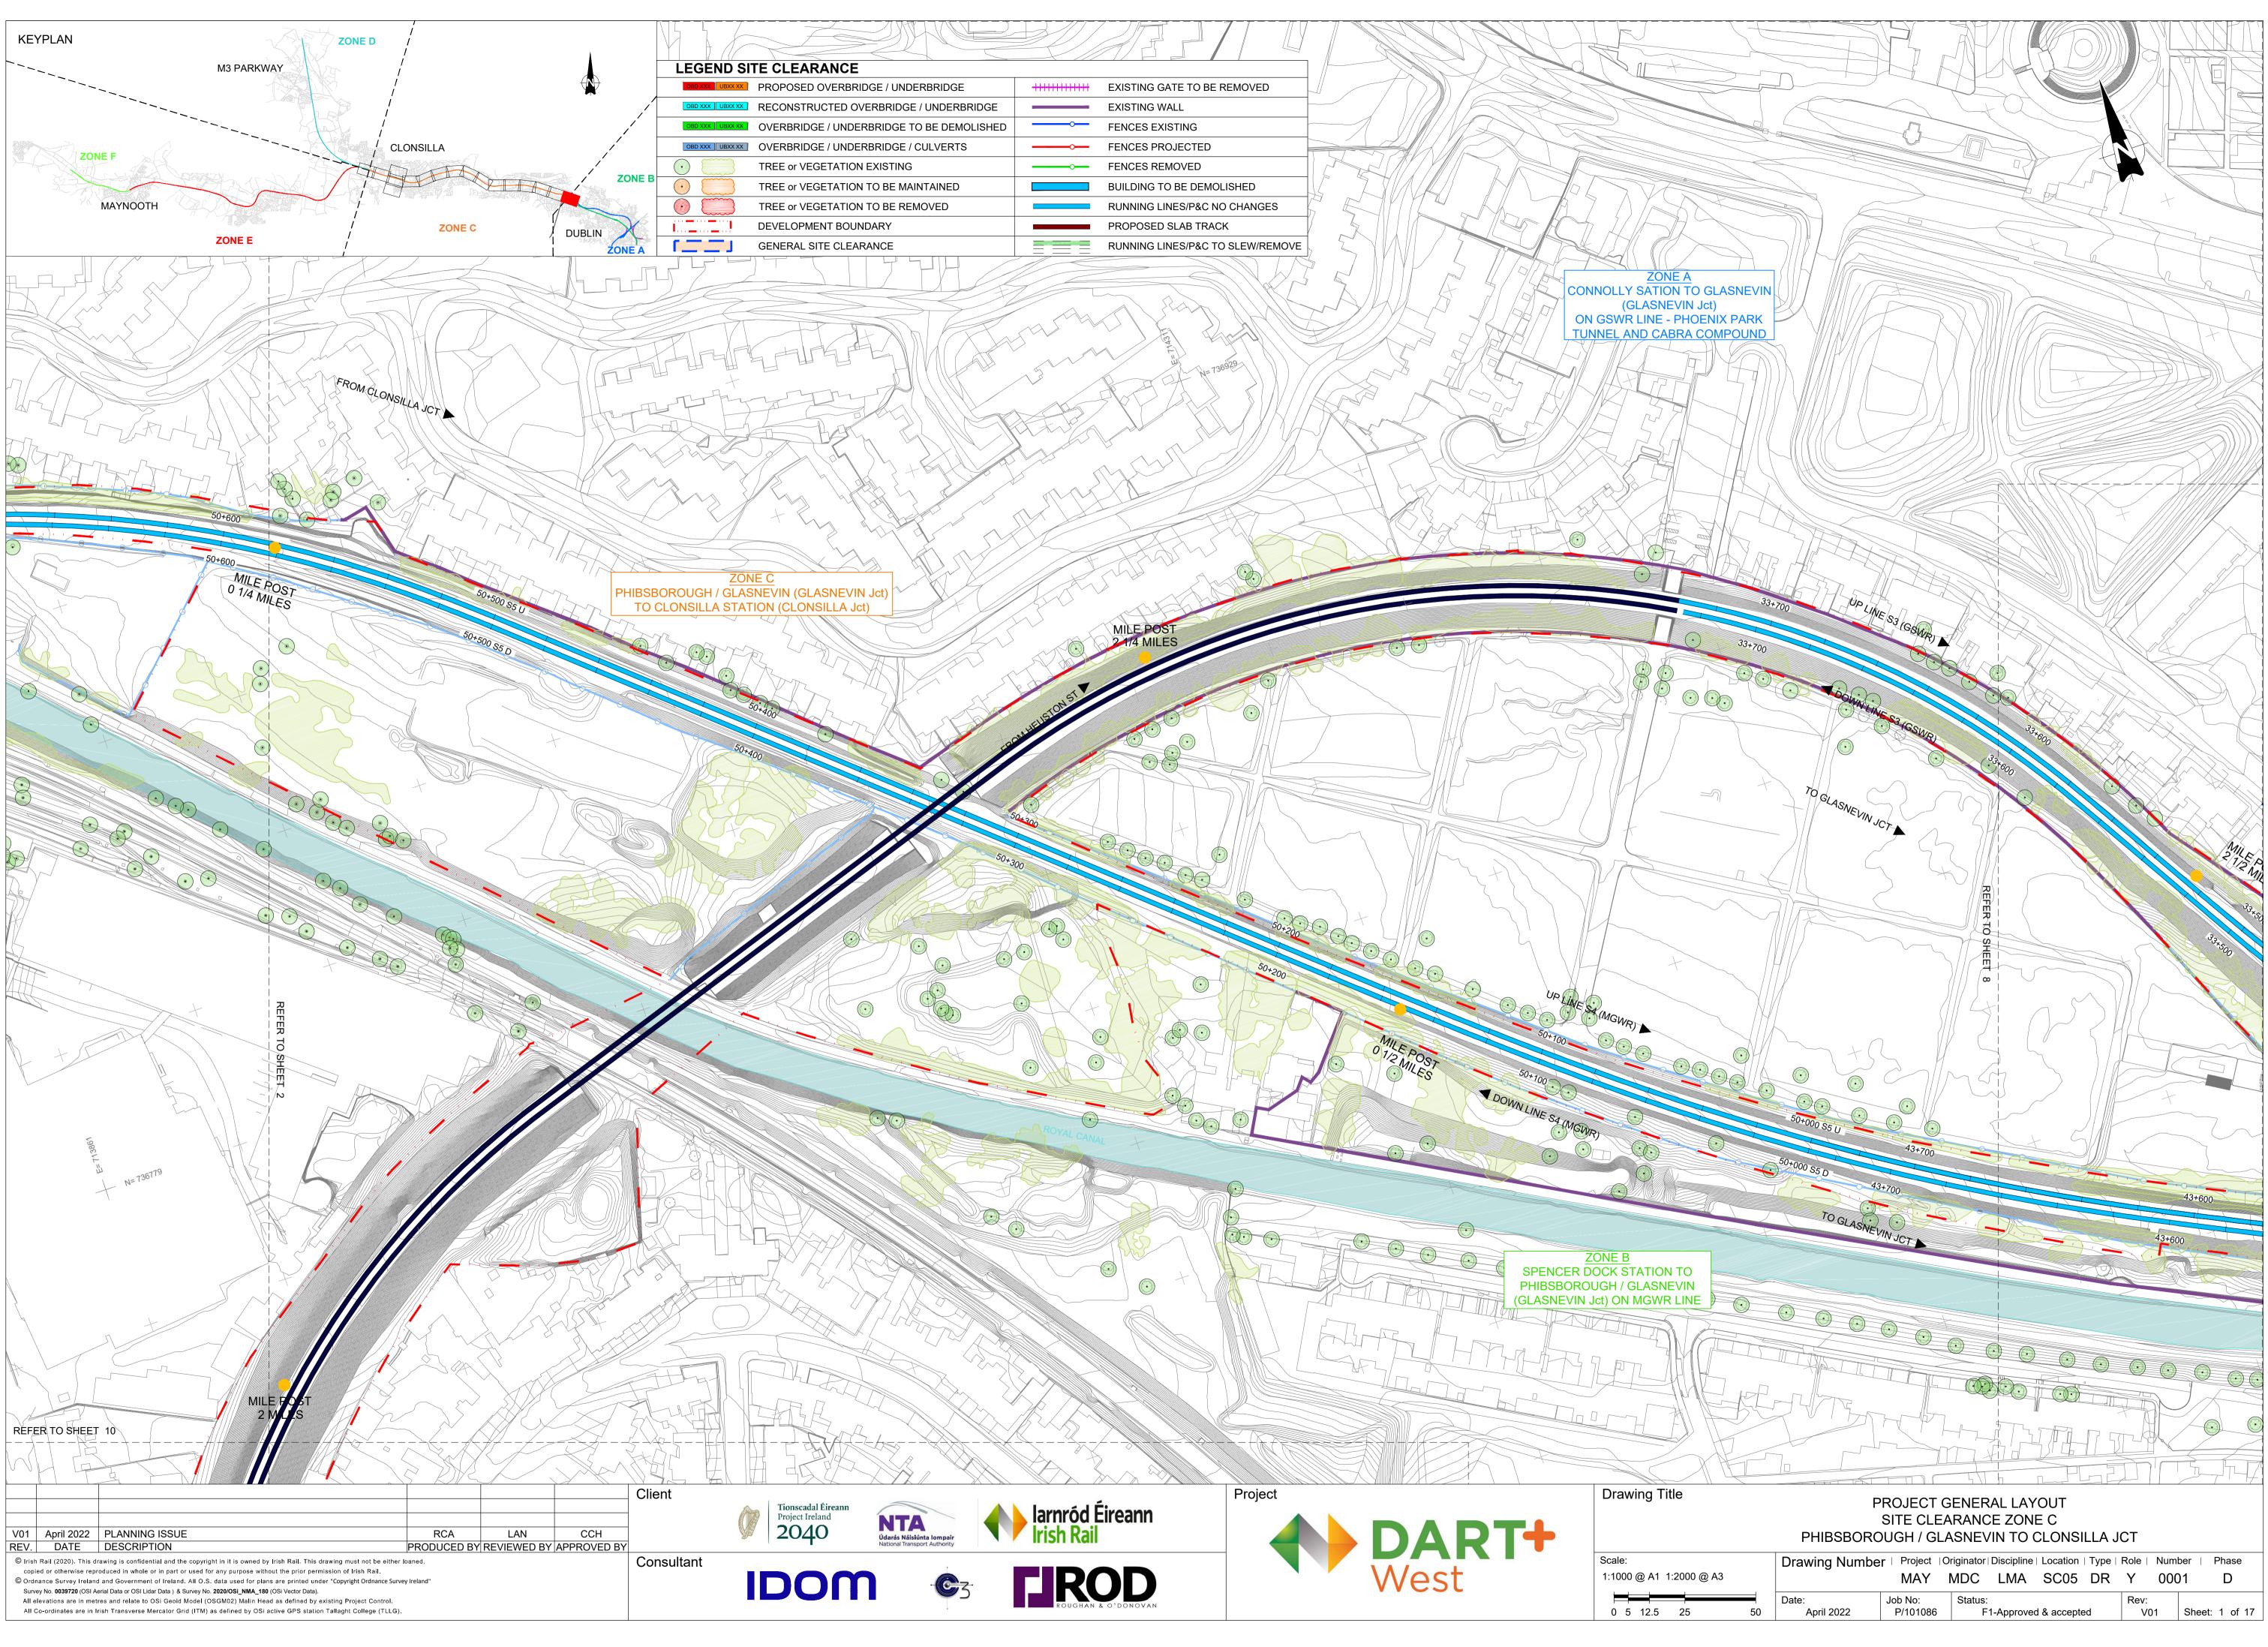

|                                                                        | N=737629                                                                                                                                                  |                                                                                     |         |
|------------------------------------------------------------------------|-----------------------------------------------------------------------------------------------------------------------------------------------------------|-------------------------------------------------------------------------------------|---------|
| TO CLONSILLA                                                           | ZONE C<br>GLASNEVIN (GLASNEVIN Jct)<br>STATION (CLONSILLA Jct)                                                                                            |                                                                                     |         |
| 53+200                                                                 | ROYAL CANAL<br>53+100<br>(53+100<br>MILE POST<br>N LINE S5 (MAYNOOTH? 3/4 MILES<br>0<br>0<br>0<br>0<br>0<br>0<br>0<br>0<br>0<br>0<br>0<br>0<br>0          | 53+000 S5 U<br>53+000 S5 D<br>53+000 S5 D                                           |         |
|                                                                        |                                                                                                                                                           |                                                                                     |         |
|                                                                        |                                                                                                                                                           |                                                                                     |         |
| LEGEND<br>OBD XXX UBXX<br>OBD XXX UBXX<br>OBD XXX UBXX<br>OBD XXX UBXX | Image: Reconstructed overbridge / Underbridge / Underbridge / Underbridge To be demolished Image: Reconstructed overbridge / Underbridge To be demolished | EXISTING GATE TO BE REMOVED<br>EXISTING WALL<br>FENCES EXISTING<br>FENCES PROJECTED | KEYPLAN |