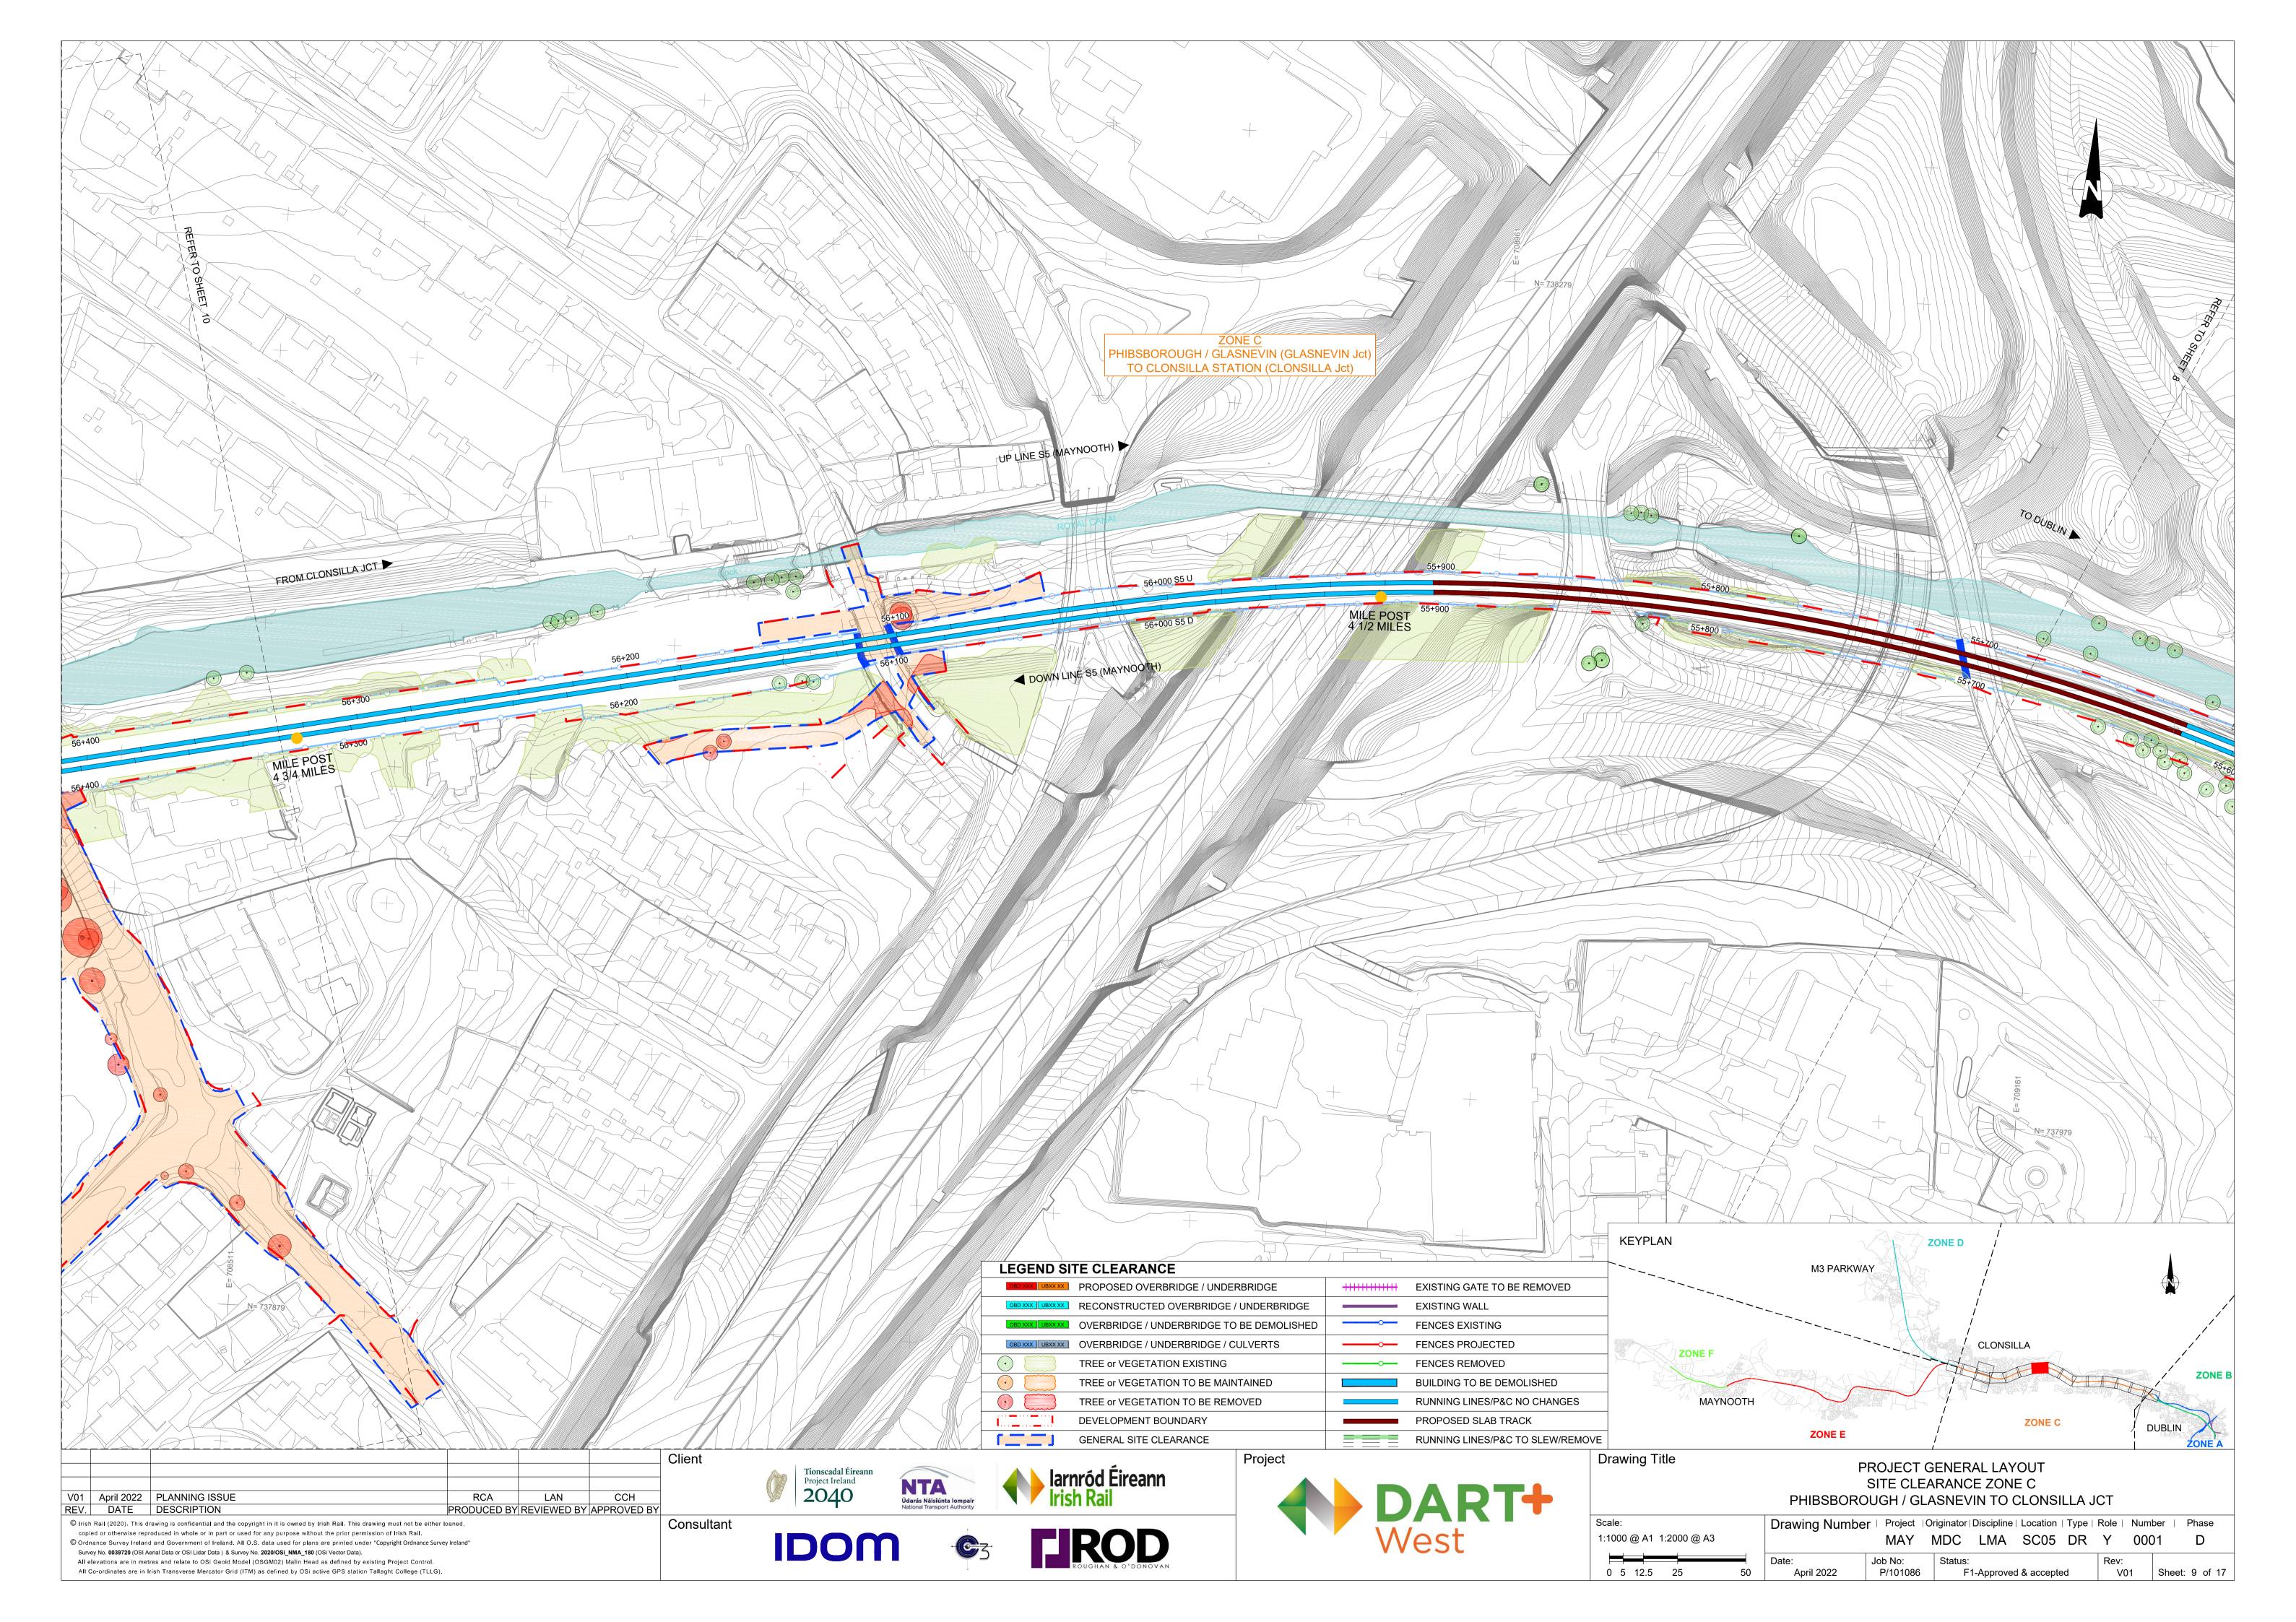

|    |                     | MAY                 | MDC           | LMA       | SC05        | DR | Y          | 000 | )1     | D       |   |
|----|---------------------|---------------------|---------------|-----------|-------------|----|------------|-----|--------|---------|---|
| 50 | Date:<br>April 2022 | Job No:<br>P/101086 | Status:<br>F1 | -Approved | d & accepte | ed | Rev:<br>V0 | )1  | Sheet: | 6 of 17 | 7 |
|    |                     |                     |               |           |             |    |            |     |        |         |   |