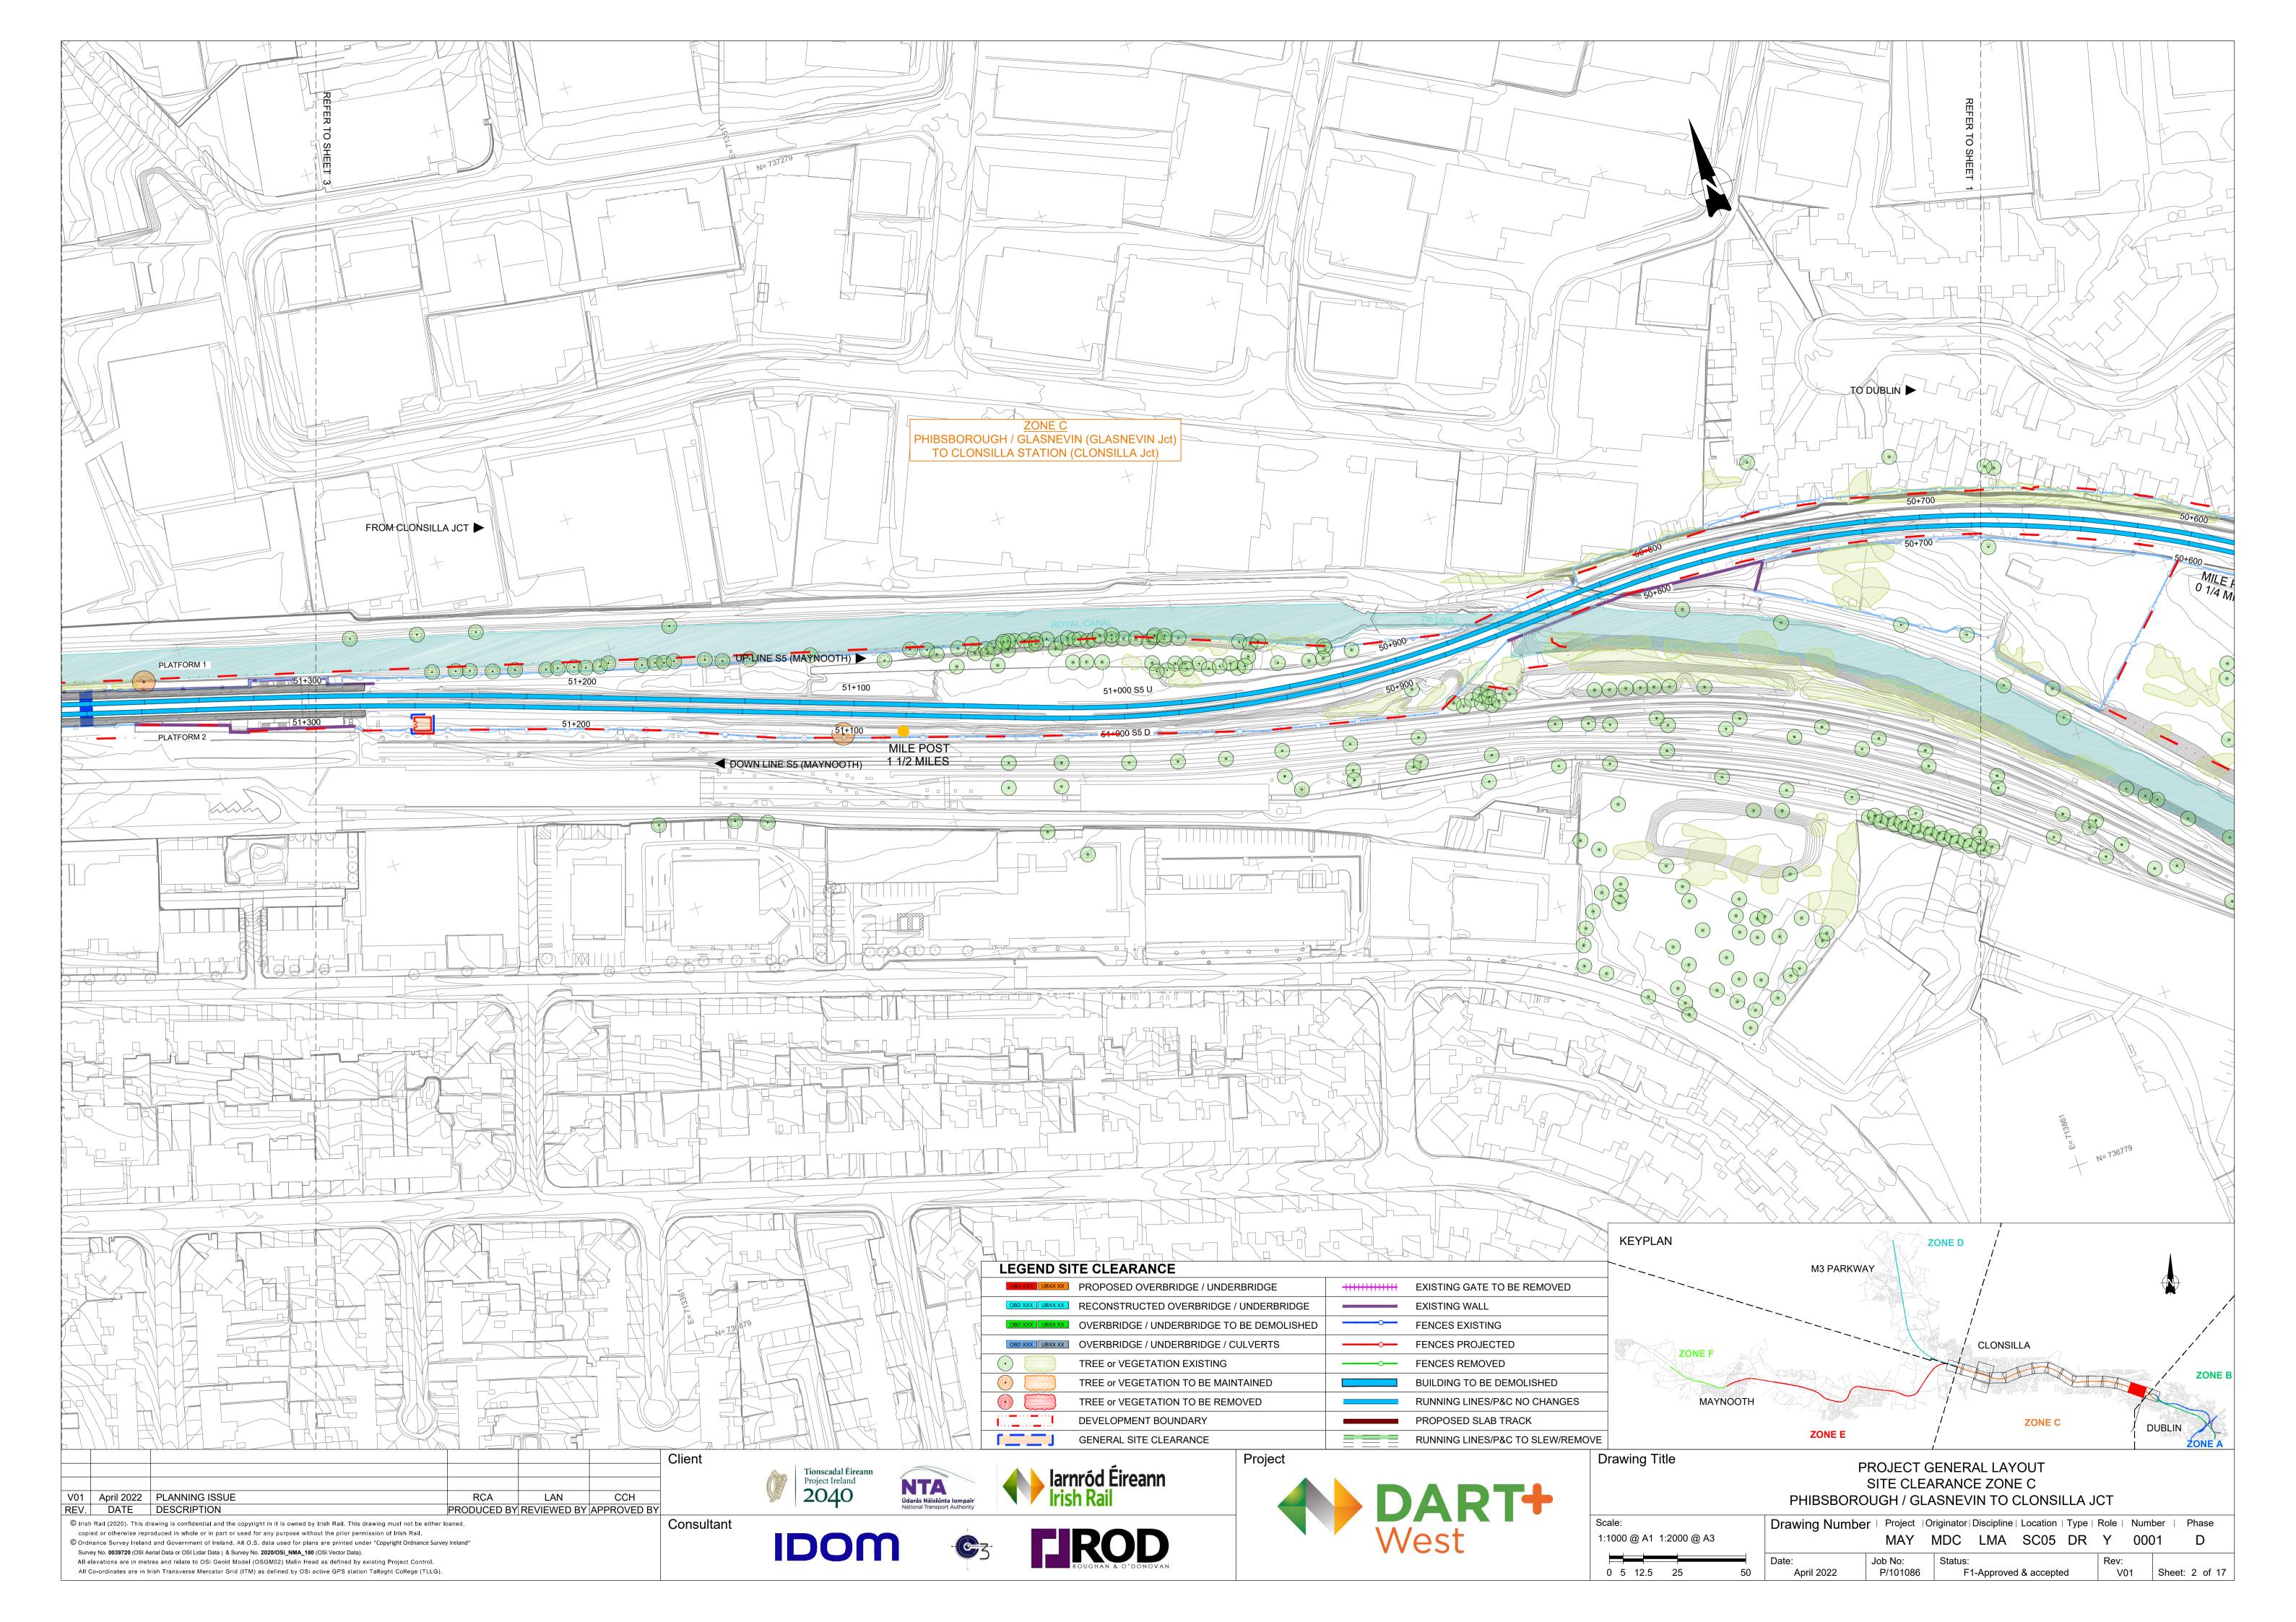

|    |                     | MAY                 | MDC           | LMA       | SC05        | DR | Y          | 000 | )1     | D       |   |
|----|---------------------|---------------------|---------------|-----------|-------------|----|------------|-----|--------|---------|---|
| 50 | Date:<br>April 2022 | Job No:<br>P/101086 | Status:<br>F1 | -Approved | d & accepte | ed | Rev:<br>V0 | )1  | Sheet: | 6 of 17 | 7 |
|    |                     |                     |               |           |             |    |            |     |        |         |   |