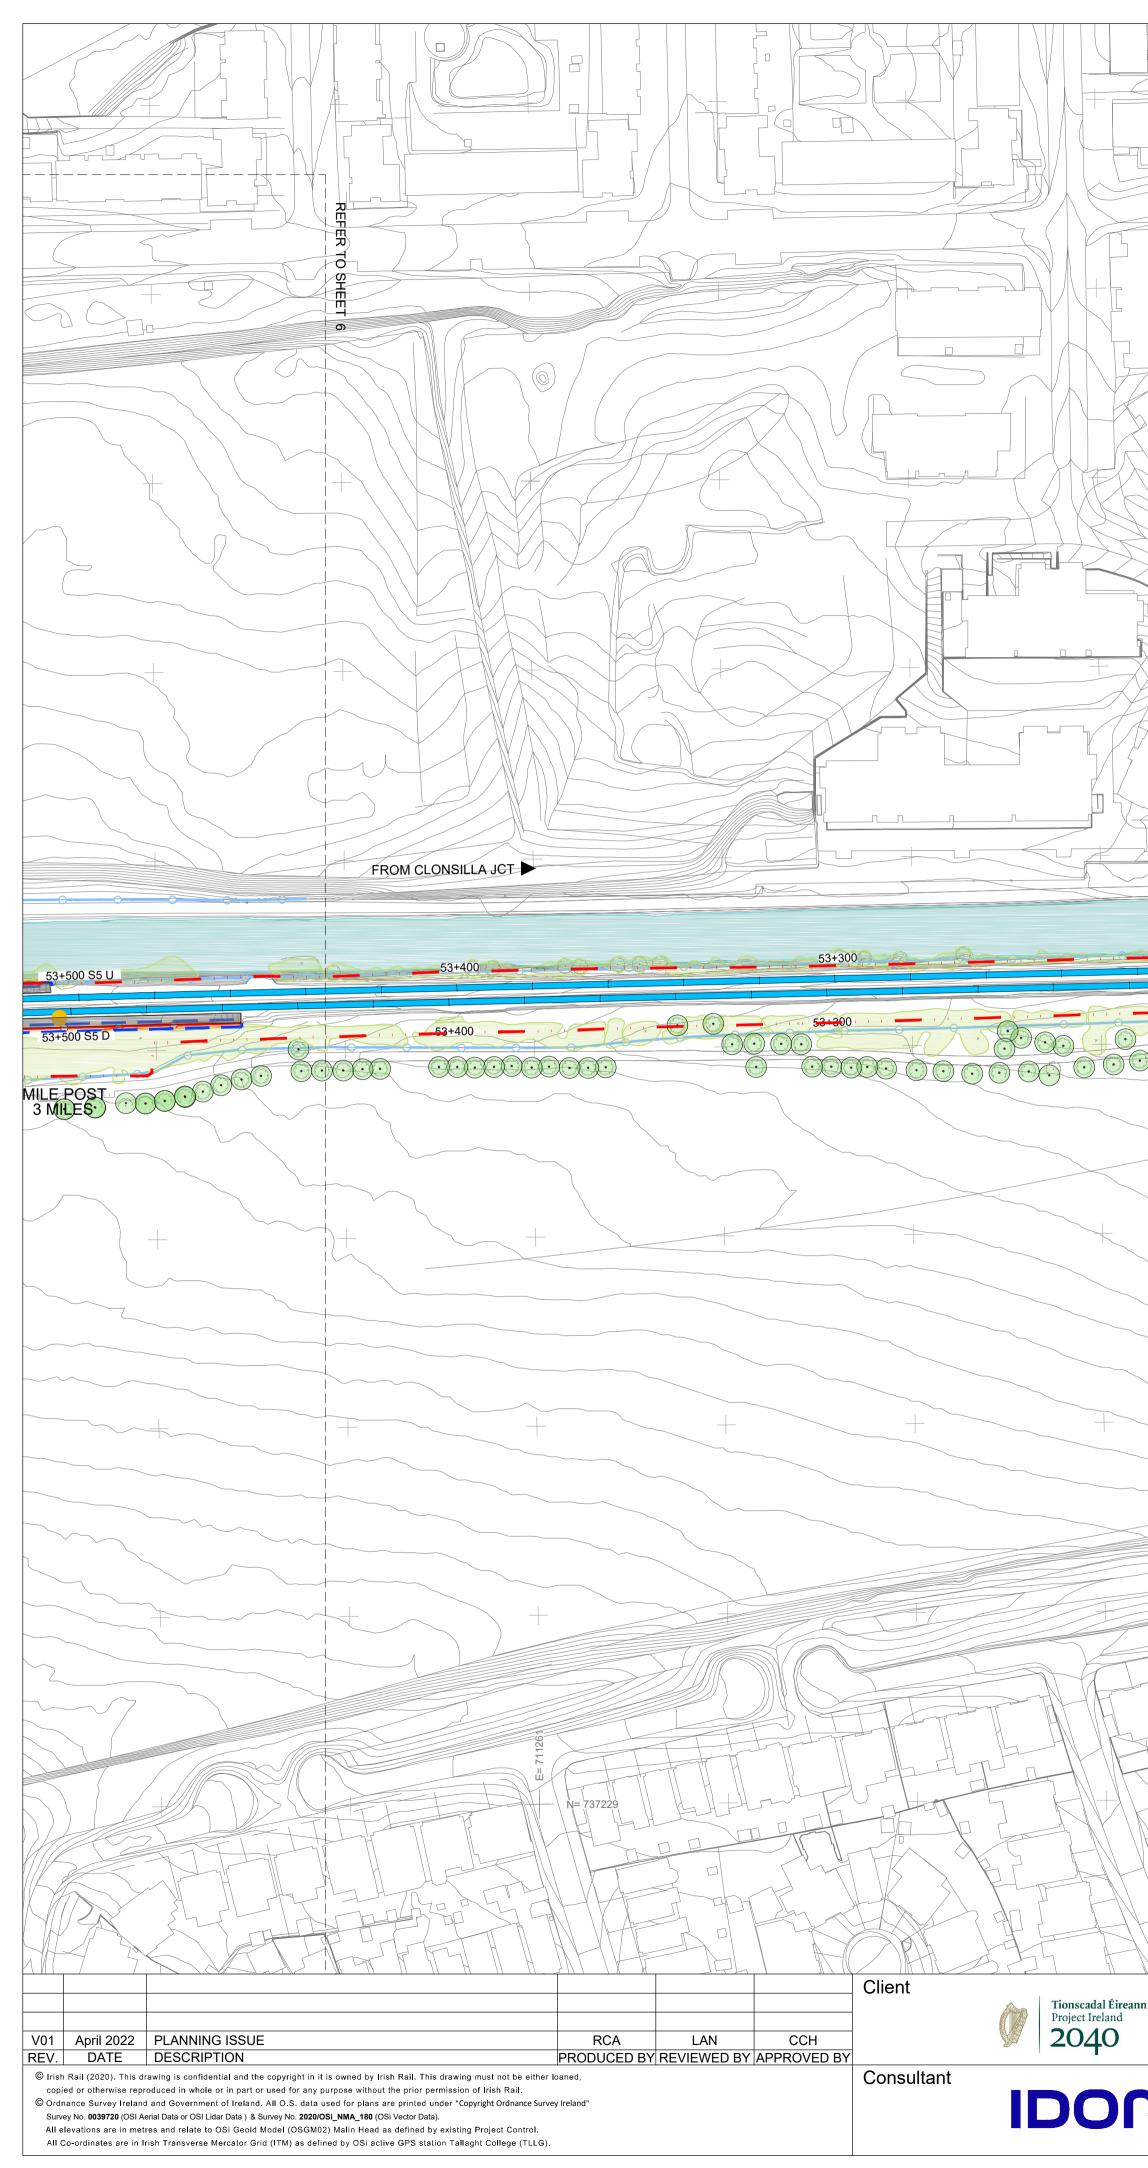

|                                                                        | N=737629                                                                                                                                                  |                                                                                     |         |
|------------------------------------------------------------------------|-----------------------------------------------------------------------------------------------------------------------------------------------------------|-------------------------------------------------------------------------------------|---------|
| TO CLONSILLA                                                           | ZONE C<br>GLASNEVIN (GLASNEVIN Jct)<br>STATION (CLONSILLA Jct)                                                                                            |                                                                                     |         |
| 53+200                                                                 | ROYAL CANAL<br>53+100<br>(53+100<br>MILE POST<br>N LINE S5 (MAYNOOTH? 3/4 MILES<br>0<br>0<br>0<br>0<br>0<br>0<br>0<br>0<br>0<br>0<br>0<br>0<br>0          | 53+000 S5 U<br>53+000 S5 D<br>53+000 S5 D                                           |         |
|                                                                        |                                                                                                                                                           |                                                                                     |         |
|                                                                        |                                                                                                                                                           |                                                                                     |         |
| LEGEND<br>OBD XXX UBXX<br>OBD XXX UBXX<br>OBD XXX UBXX<br>OBD XXX UBXX | Image: Reconstructed overbridge / Underbridge / Underbridge / Underbridge To be demolished Image: Reconstructed overbridge / Underbridge To be demolished | EXISTING GATE TO BE REMOVED<br>EXISTING WALL<br>FENCES EXISTING<br>FENCES PROJECTED | KEYPLAN |