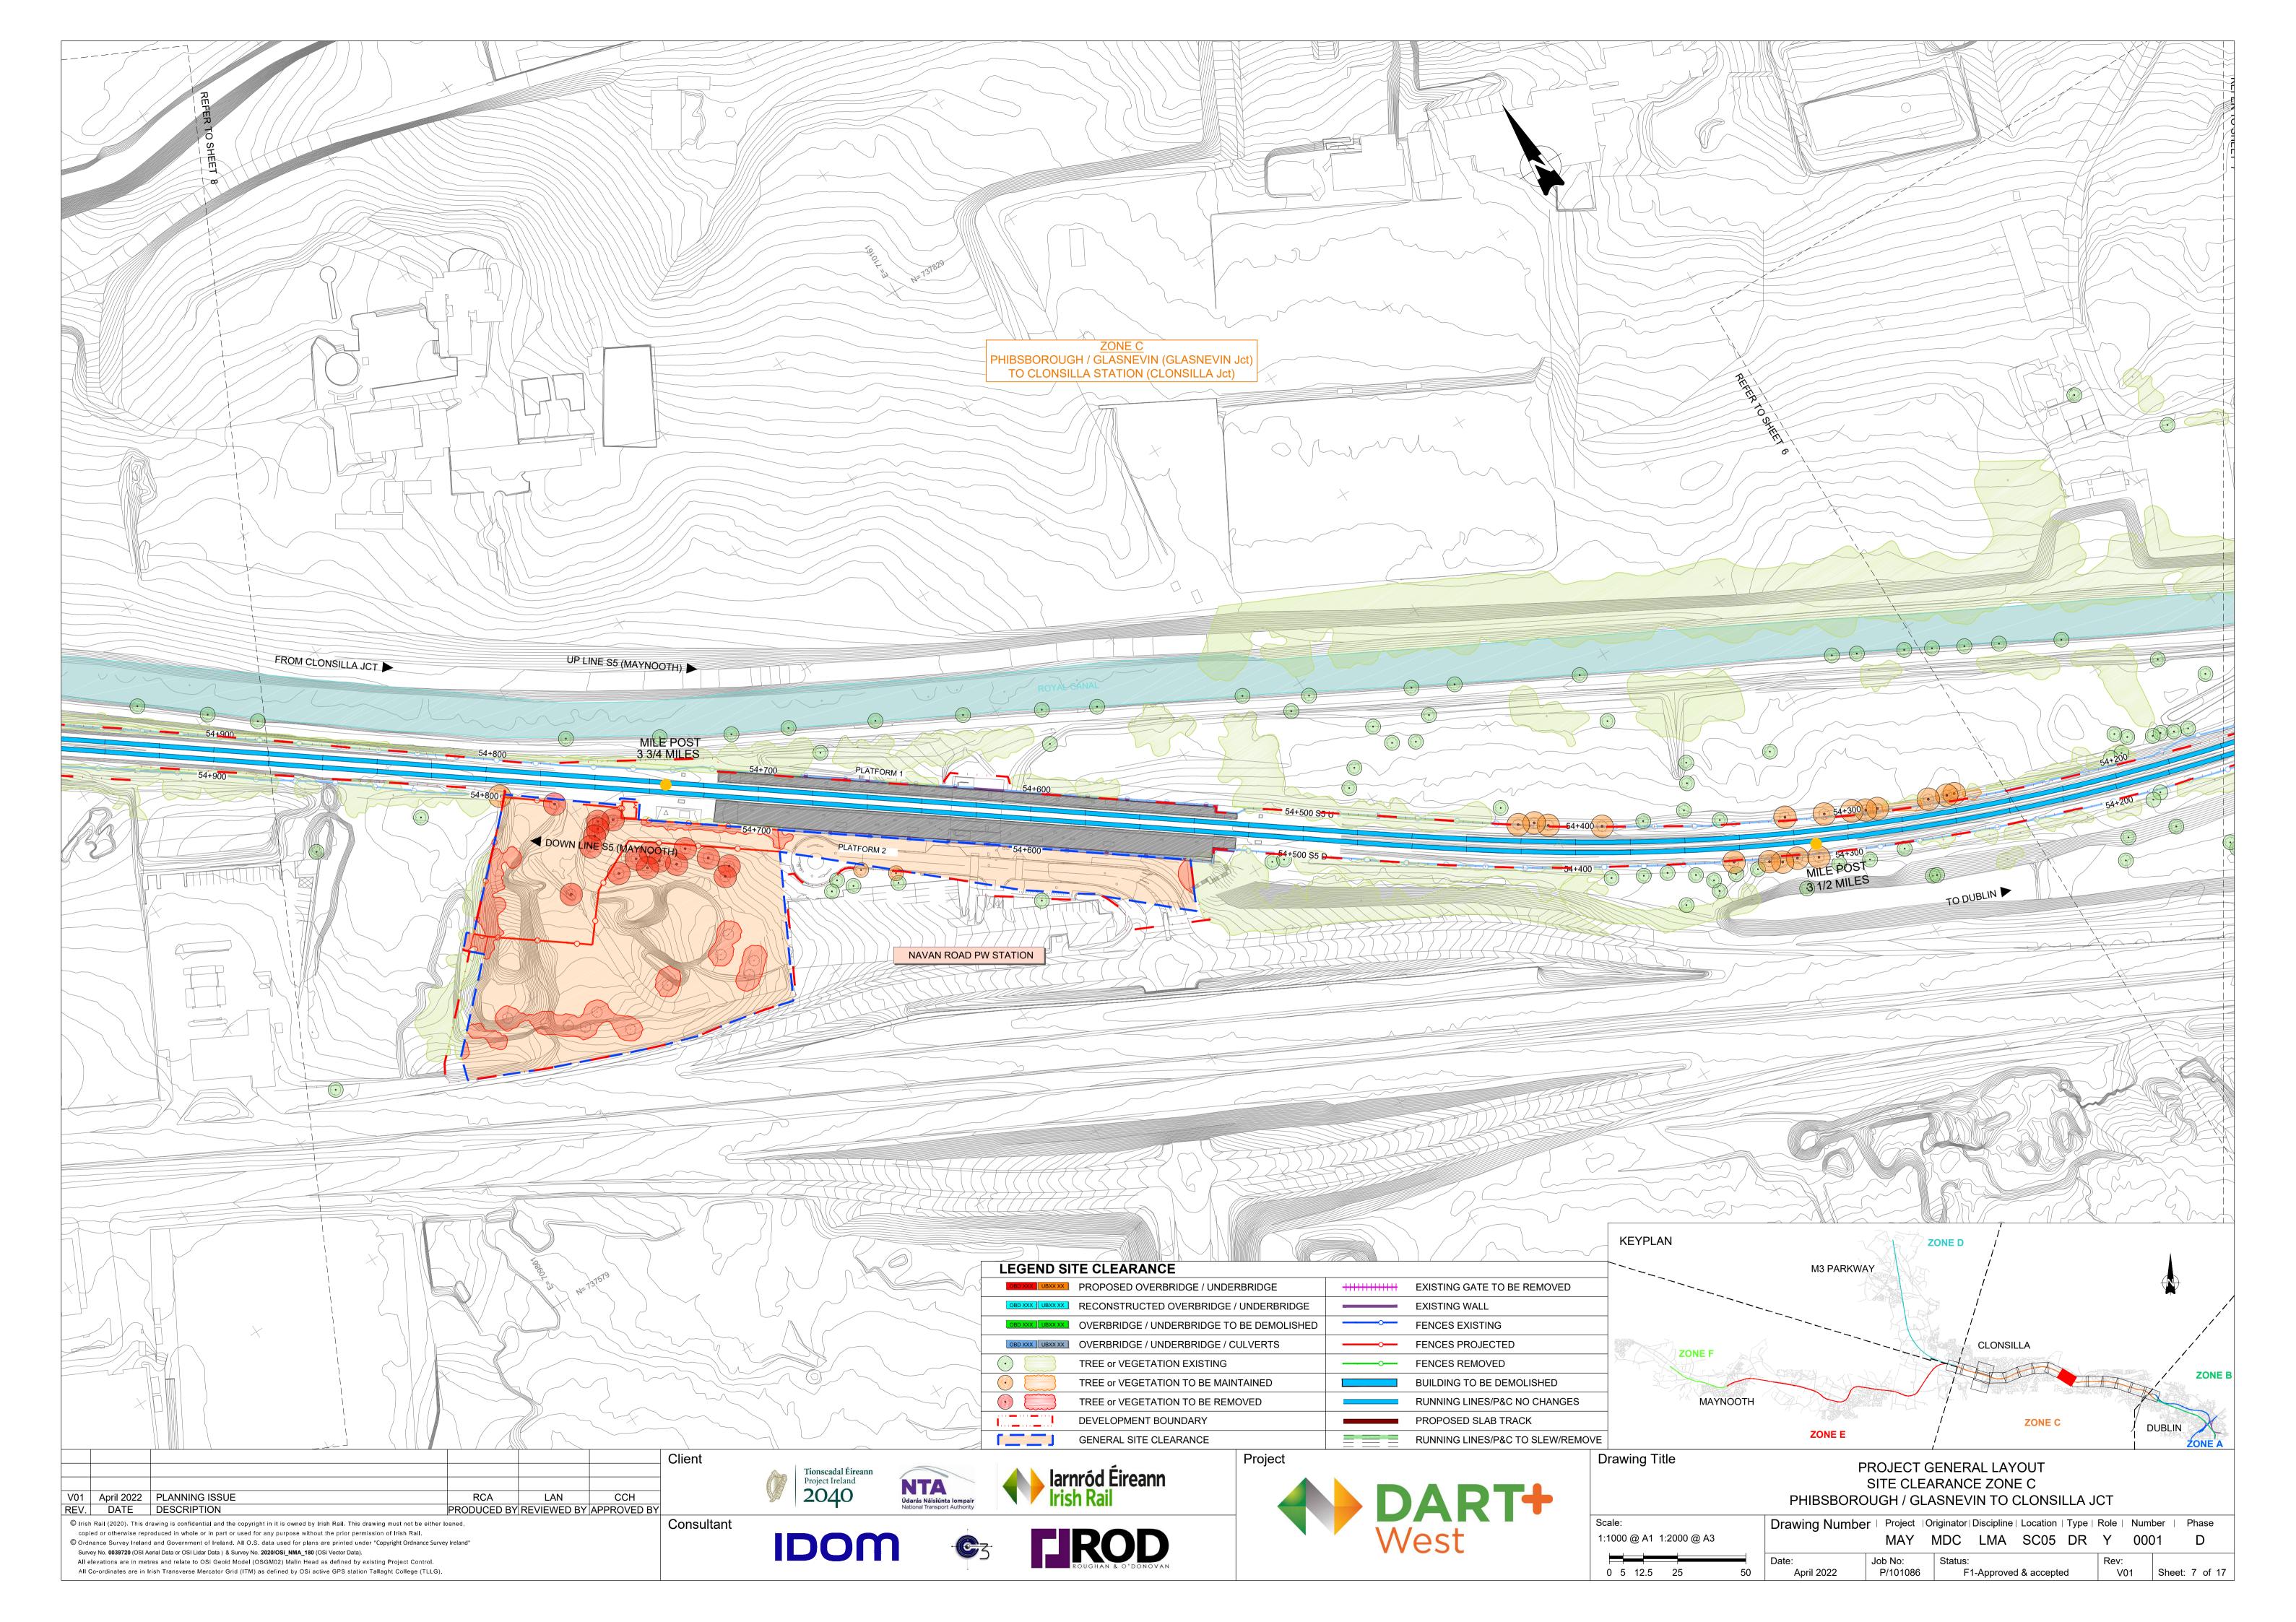

|            | Diawing Numbe       |                     | onginator | Diooipiirio | Location    | i ypo i |            | 1 taning |        | naoo                 |   |
|------------|---------------------|---------------------|-----------|-------------|-------------|---------|------------|----------|--------|----------------------|---|
|            | -                   | MAY                 | MDC       | LMA         | SC05        | DR      | Y          | 000      | 1      | D                    |   |
| <b>5</b> 0 | Date:<br>April 2022 | Job No:<br>P/101086 | Status:   | 1-Approved  | d & accepte | ed      | Rev:<br>V0 | 1        | Sheet: | 10 of 1 <sup>.</sup> | 7 |
|            |                     |                     |           |             |             |         |            |          |        |                      |   |