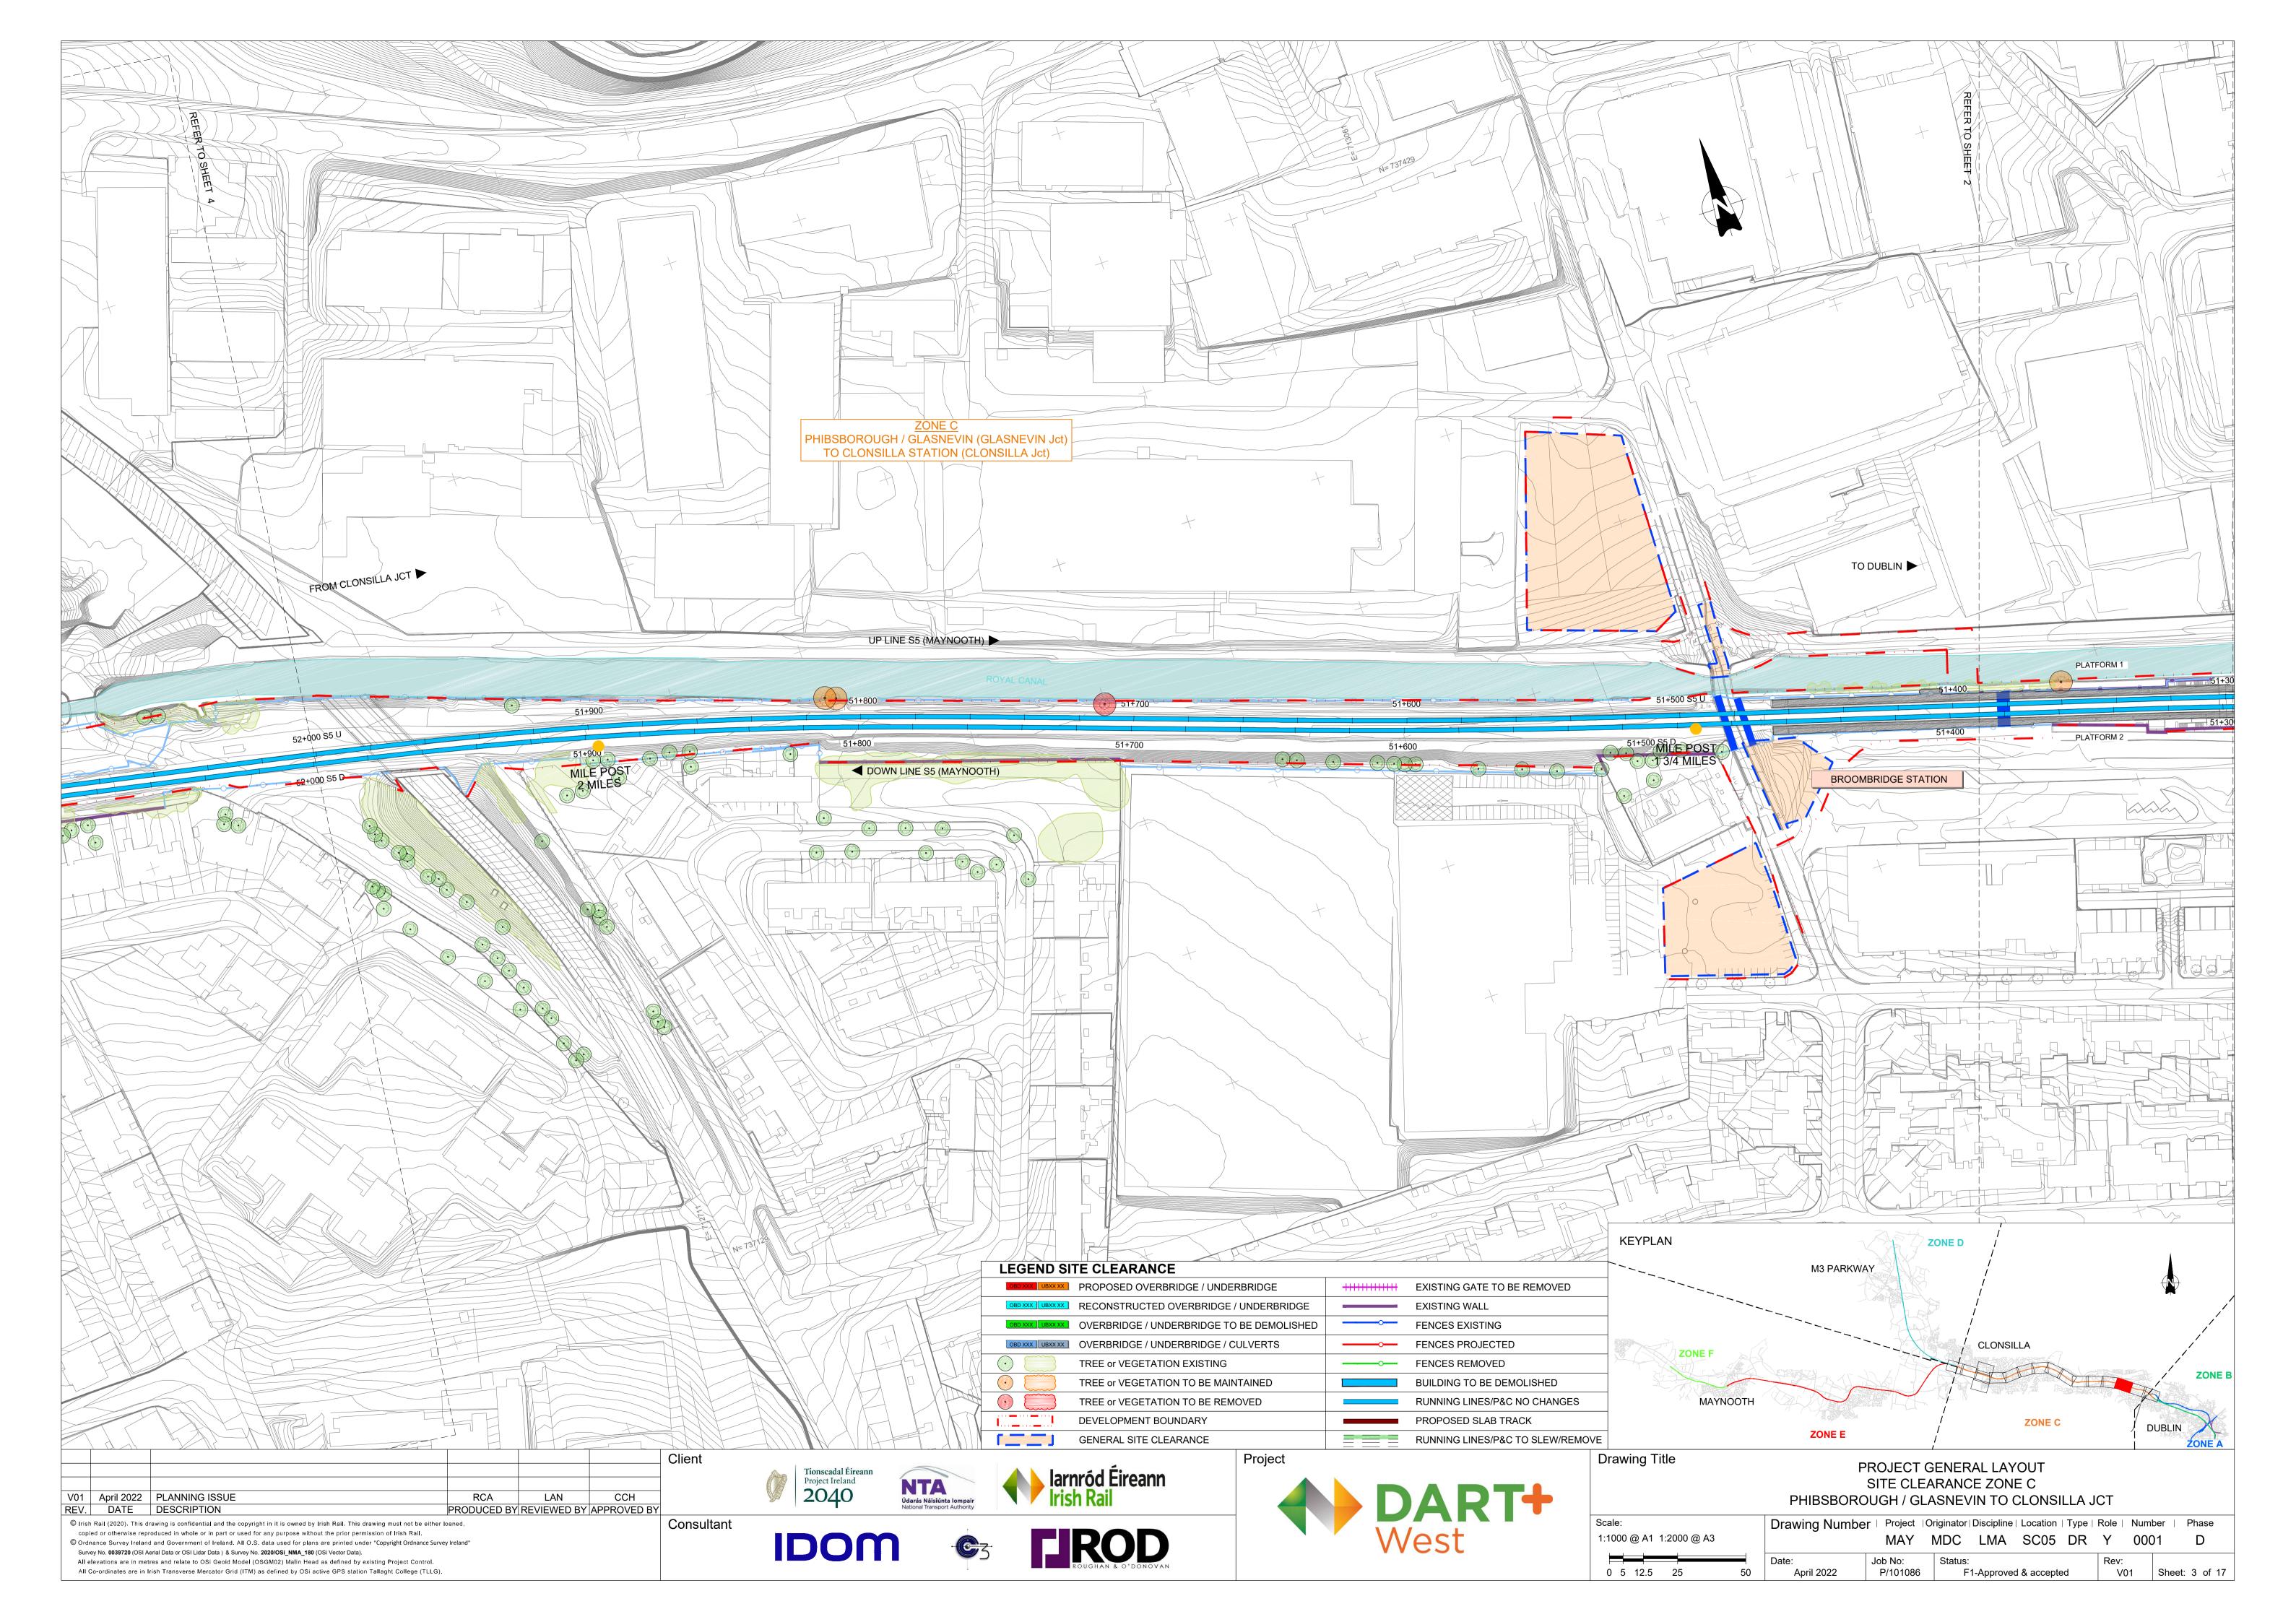

|            | Diawing Numbe       |                     | onginator | Diooipiirio | Location    | i ypo i |            | 1 taning |        | naoo                 |   |
|------------|---------------------|---------------------|-----------|-------------|-------------|---------|------------|----------|--------|----------------------|---|
|            | -                   | MAY                 | MDC       | LMA         | SC05        | DR      | Y          | 000      | 1      | D                    |   |
| <b>5</b> 0 | Date:<br>April 2022 | Job No:<br>P/101086 | Status:   | 1-Approved  | d & accepte | ed      | Rev:<br>V0 | 1        | Sheet: | 10 of 1 <sup>.</sup> | 7 |
|            |                     |                     |           |             |             |         |            |          |        |                      |   |