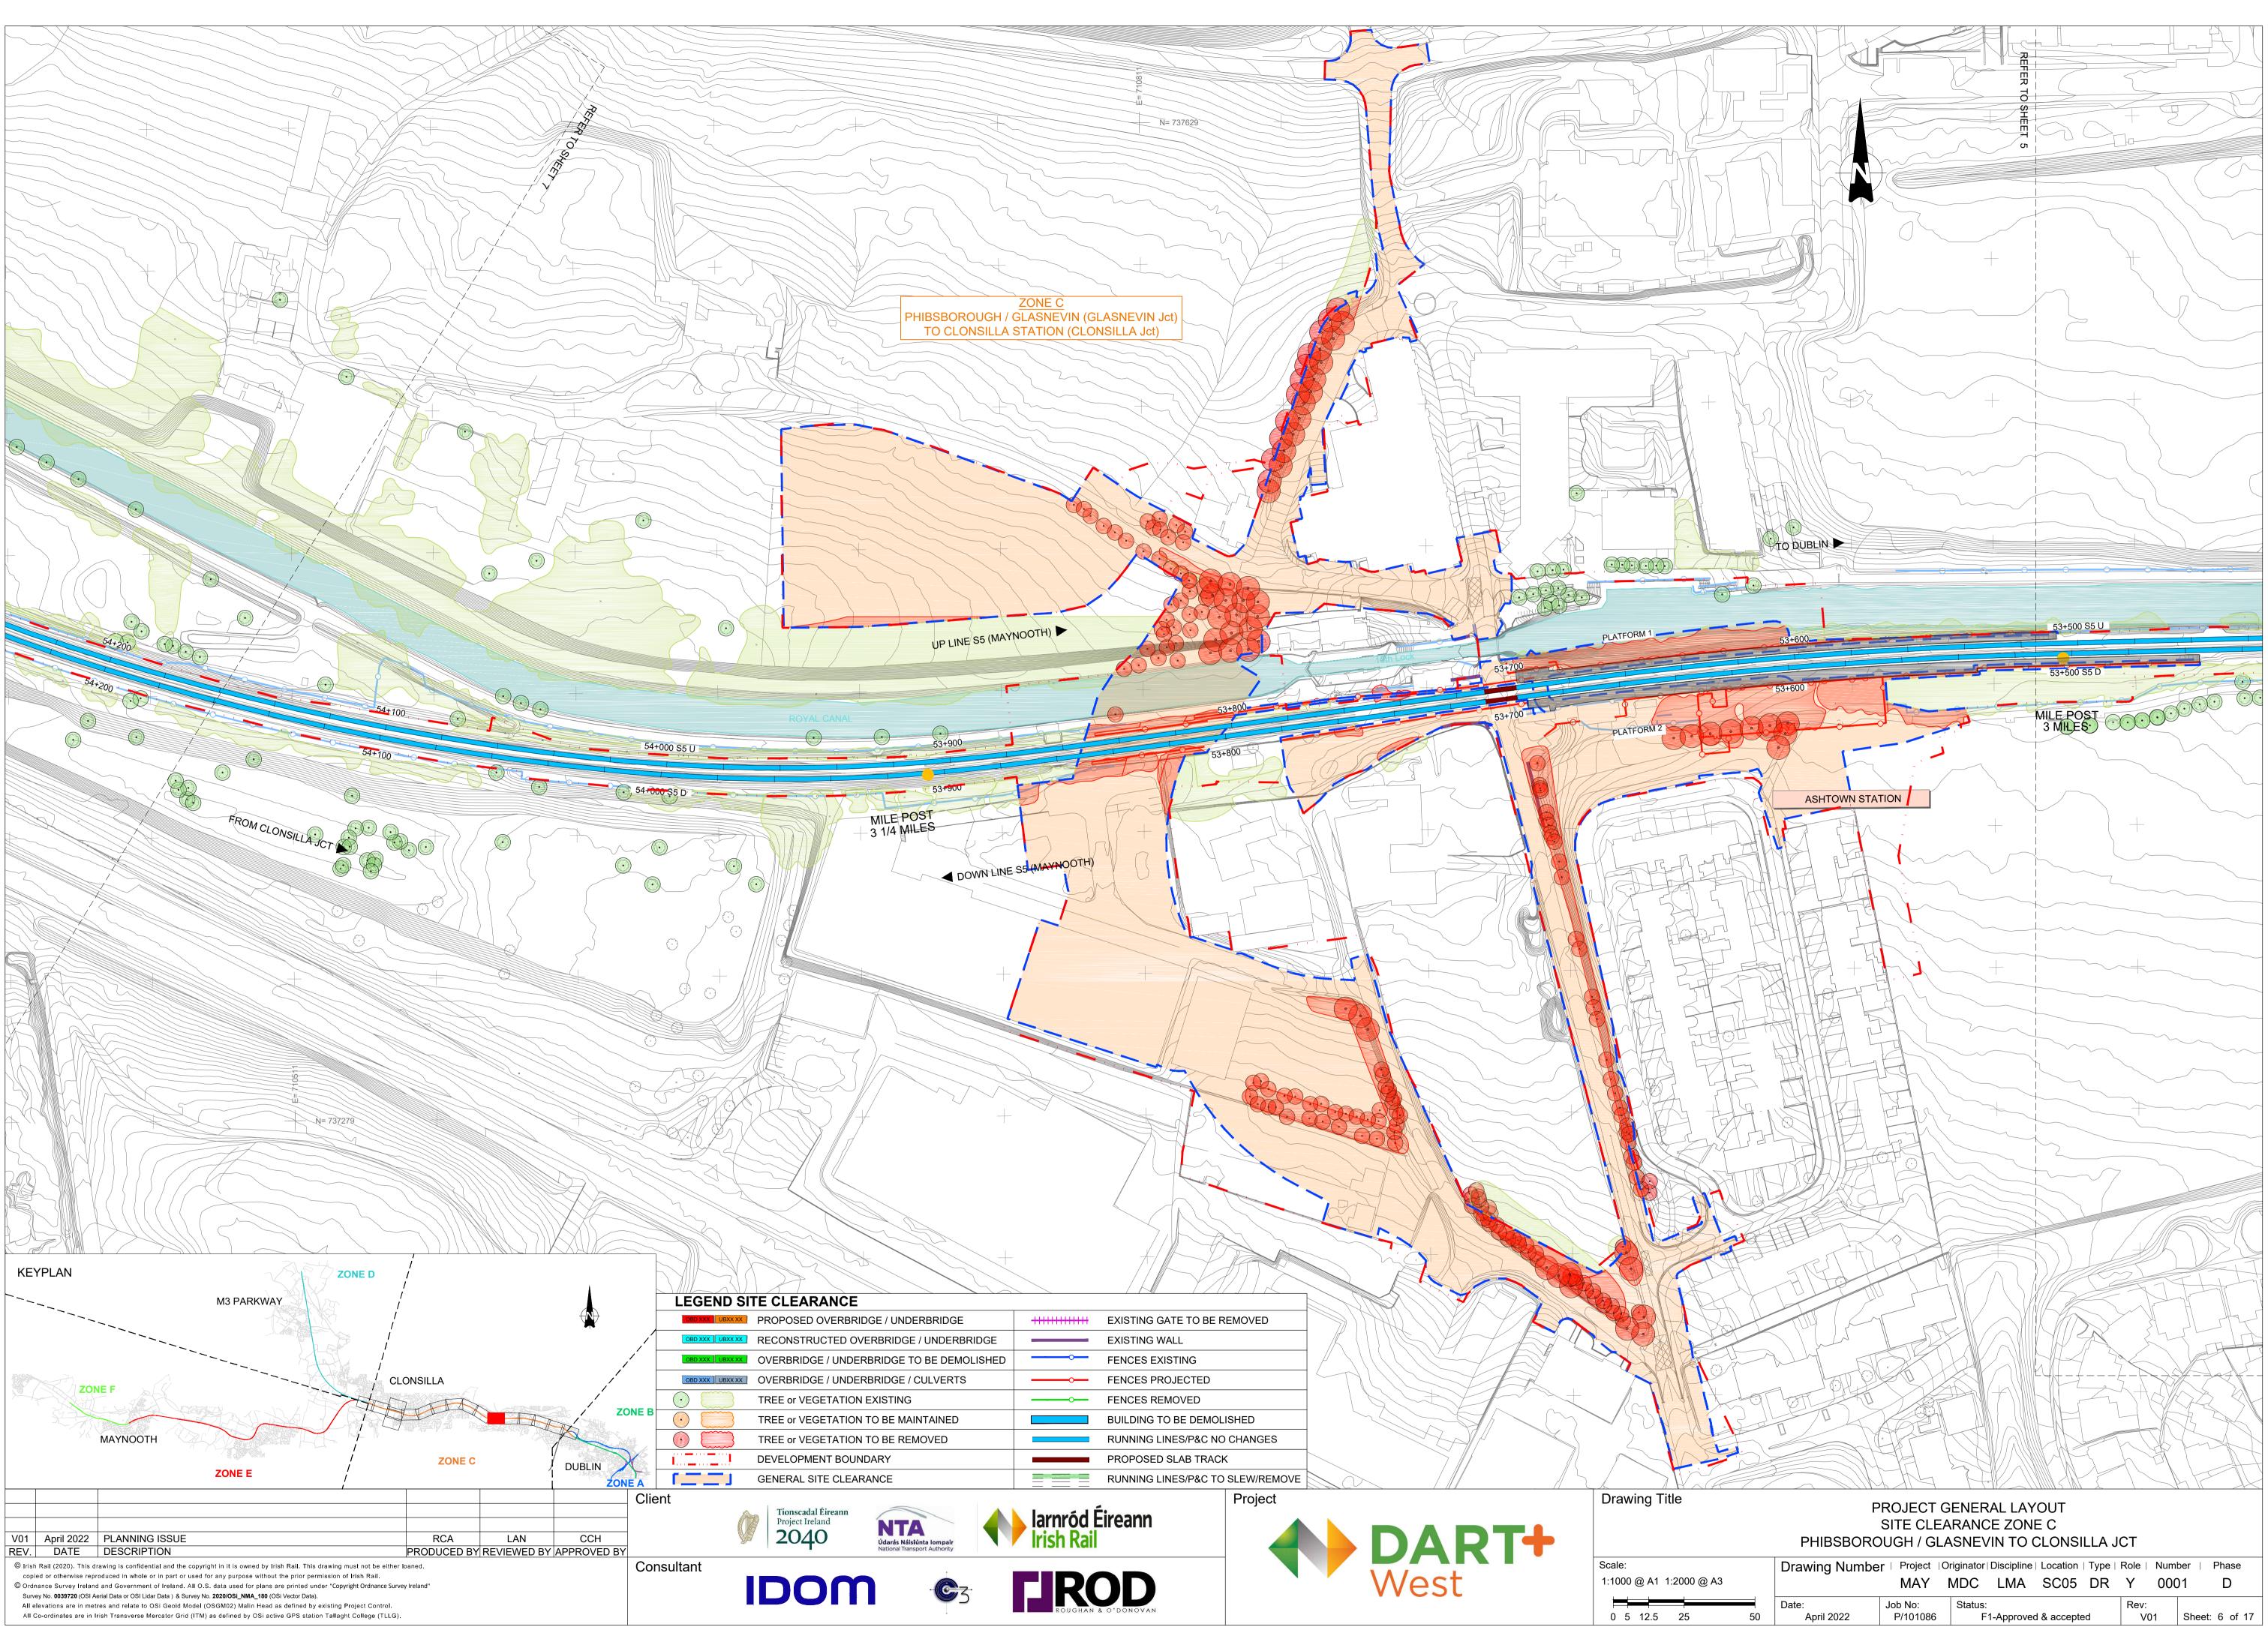

|    |                     | MAY                 | MDC           | LMA       | SC05        | DR | Y          | 000 | )1     | D       |   |
|----|---------------------|---------------------|---------------|-----------|-------------|----|------------|-----|--------|---------|---|
| 50 | Date:<br>April 2022 | Job No:<br>P/101086 | Status:<br>F1 | -Approved | d & accepte | ed | Rev:<br>V0 | )1  | Sheet: | 6 of 17 | 7 |
|    |                     |                     |               |           |             |    |            |     |        |         |   |